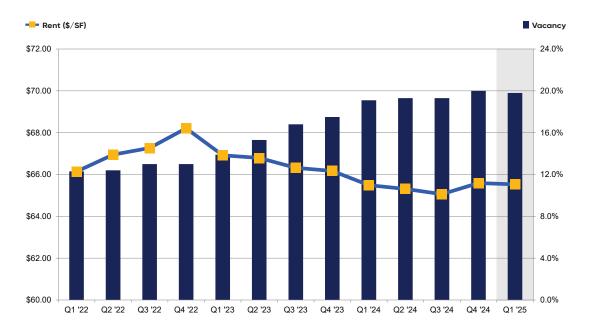

# **Historical Rent and Vacancy**

Vacancy continues to hang around 20% in downtown Boston. With total availability just shy of 30%, large gaps in buildings are weighing heavy on the market.