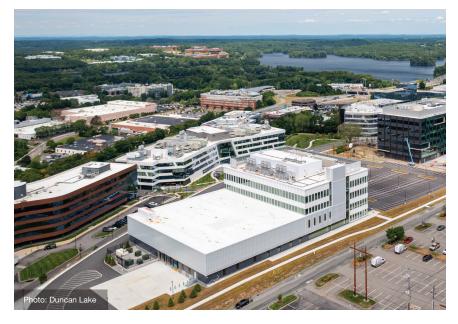

---------------------|
| Anduril                        | 165,000     | 128 West      | New Lease           |
| Commonwealth Financial Network | 152,000     | 128 West      | Direct - Relocation |
| Global Partners LP             | 100,000     | 128 West      | Direct - Relocation |
| Advisor360                     | 83,000      | 128 West      | Direct - Relocation |
| Concord Insurance              | 25,000      | 495 MetroWest | New Lease           |
| Triton Systems                 | 11,000      | 495 North     | New Lease           |

A couple of big HQ relocations from Global Partners LP and Advisor360 brought some life into the 128 West market, which witnessed two 100K+ SF (and four 80K+ SF) transactions this quarter.



Cresa Boston cresa.com/boston Suburban Office | Q12025









# **Submarkets by the Numbers**

|              |           |                  |        |          |           | Rent/SF |         |
|--------------|-----------|------------------|--------|----------|-----------|---------|---------|
|              | _         | Market Size (SF) | Vacant | Sublease | Available | Class A | Class B |
| Route<br>128 | Northeast | 6,433,384        | 17.0%  | 1.2%     | 17.2%     | \$29.00 | \$24.00 |
|              | North     | 13,732,068       | 16.2%  | 7.9%     | 30.5%     | \$41.00 | \$31.00 |
|              | West      | 27,236,582       | 14.1%  | 6.7%     | 26.4%     | \$47.00 | \$37.00 |
|              | Total     | 47,402,034       | 15.1%  | 6.3%     | 26.3%     | \$42.82 | \$33.50 |
|              |           |                  |        |