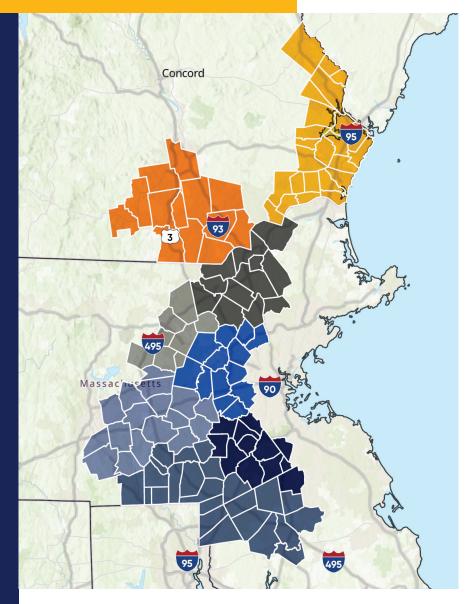

# Submarkets by the Numbers

| _                     |                  |        |          |           |         |         |
|-----------------------|------------------|--------|----------|-----------|---------|---------|
|                       |                  |        |          |           | Ren     | t/SF    |
|                       | Market Size (SF) | Vacant | Sublease | Available | Class A | Class B |
| Financial District    | 36,855,126       | 21.7%  | 4.5%     | 28.1%     | \$71.27 | \$50.34 |
| Back Bay              | 13,795,457       | 12.8%  | 4.9%     | 21.5%     | \$69.11 | \$55.23 |
| Seaport/South Station | 11,311,328       | 20.9%  | 8.9%     | 30.7%     | \$77.78 | \$58.12 |
| North Station         | 2,502,426        | 25.8%  | 10.9%    | 37.0%     | \$63.00 | \$50.71 |
| Total                 | 64,464,337       | 19.8%  | 5.6%     | 27.5%     | \$71.63 | \$52.77 |