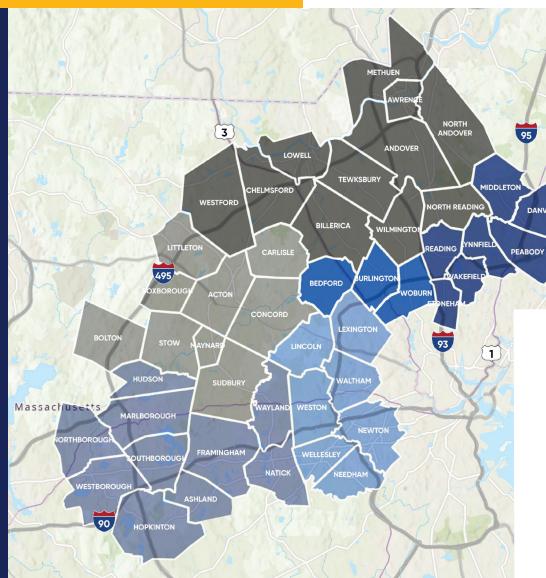

# Submarkets by the Numbers

| _                     |                  |        |          |           |         |         |
|-----------------------|------------------|--------|----------|-----------|---------|---------|
|                       |                  |        |          |           | Ren     | t/SF    |
|                       | Market Size (SF) | Vacant | Sublease | Available | Class A | Class B |
| Financial District    | 36,855,126       | 21.7%  | 4.5%     | 28.1%     | \$71.27 | \$50.34 |
| Back Bay              | 13,795,457       | 12.8%  | 4.9%     | 21.5%     | \$69.11 | \$55.23 |
| Seaport/South Station | 11,311,328       | 20.9%  | 8.9%     | 30.7%     | \$77.78 | \$58.12 |
| North Station         | 2,502,426        | 25.8%  | 10.9%    | 37.0%     | \$63.00 | \$50.71 |
| Total                 | 64,464,337       | 19.8%  | 5.6%     | 27.5%     | \$71.63 | \$52.77 |