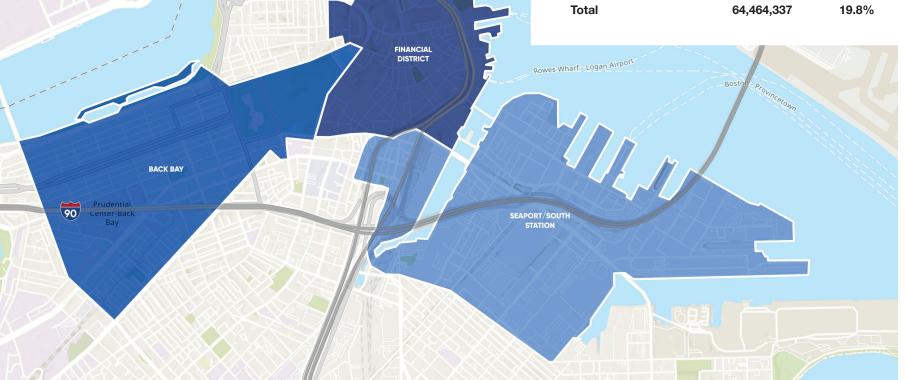

# **Historical Rent and Vacancy**

Vacancy continues to hang around 20% in downtown Boston. With total availability just shy of 30%, large gaps in buildings are weighing heavy on the market.

# Submarkets by the Numbers

| _                     |                  |        |          |           |         |         |
|-----------------------|------------------|--------|----------|-----------|---------|---------|
|                       |                  |        |          |           | Ren     | t/SF    |
|                       | Market Size (SF) | Vacant | Sublease | Available | Class A | Class B |
| Financial District    | 36,855,126       | 21.7%  | 4.5%     | 28.1%     | \$71.27 | \$50.34 |
| Back Bay              | 13,795,457       | 12.8%  | 4.9%     | 21.5%     | \$69.11 | \$55.23 |
| Seaport/South Station | 11,311,328       | 20.9%  | 8.9%     | 30.7%     | \$77.78 | \$58.12 |
| North Station         | 2,502,426        | 25.8%  | 10.9%    | 37.0%     | \$63.00 | \$50.71 |
| Total                 | 64,464,337       | 19.8%  | 5.6%     | 27.5%     | \$71.63 | \$52.77 |