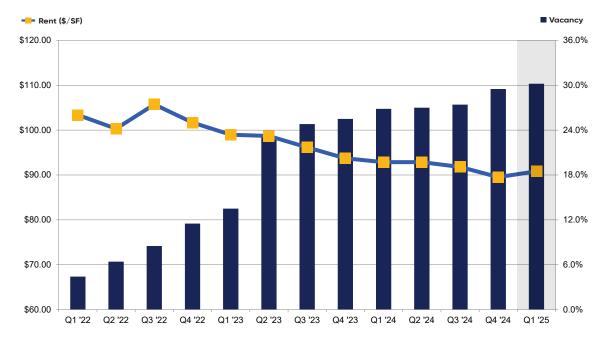

# **Historical Rent and Vacancy**

Vacancy continues to hang around 20% in downtown Boston. With total availability just shy of 30%, large gaps in buildings are weighing heavy on the market.