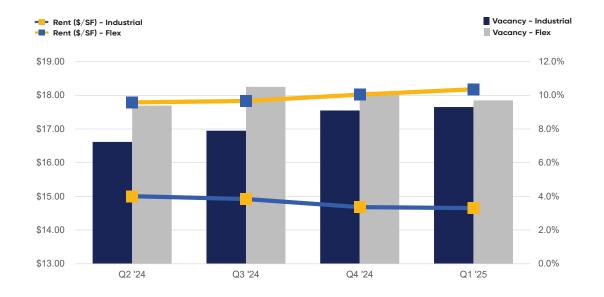

groups powered a wave of growth across local markets in recent quarters due to significant support from the Inflation Reduction Act — which could be threatened by sweeping policy changes under the new administration.



Arrows indicate quarterly change



|            | Market Size | Vacancy       | Sublease      | Available |
|------------|-------------|---------------|---------------|-----------|
| Industrial |             |               | ≣ 1.4%        |           |
| Flex       |             | <b>⊈</b> 9.7% | <b>⊉</b> 2.7% | ≡ 14.7%   |

# **Historical Rent and Vacancy**

Note: Cresa began tracking this market in Q2 2024.

Occupancy levels have remained relatively stable over the past year, helping to keep the market steady. Economic uncertainty continues to restrain demand for now.



# **Notable Market Transactions**

| Tenant              | ▼ Size (SF) | Submarket     | Use        | Туре      |
|---------------------|-------------|---------------|------------|-----------|
| Columbia Tech       | 94,000      | 495 MetroWest | Industrial | Renewal   |
| Neotech             | 84,000      | 495 MetroWest | Industrial | Renewal   |
| Teradyne            | 80,000      | 495 North     | Flex       | New Lease |
| Tecomet             | 46,000      | 495 North     | Flex       | Renewal   |
| Quaero Life Science | 25,400      | 495 North     | Flex       | New Lease |
| Swagelok            | 25,100      | 495 North     | Flex       | New Lease |
| Alert Innovations   | 21,000      | 495 North     | Flex       | Sublease  |



Cresa Boston cresa.com/boston Industrial/Flex | Q