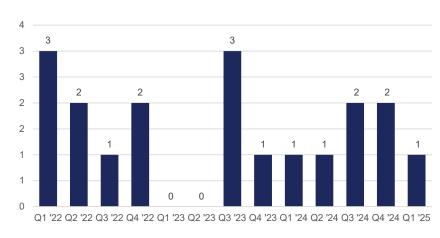

| Undisclosed | 1/29/2025 |
| Vesigen Therapeutics | turn.bio    | Undisclosed | 3/26/2025 |

Cresa Boston cresa.com/boston Life Sciences | Q1 2025



# **Capital Crunch**

The \$1.3B of Venture Capital deployed in Q1 was spread across just 35 deals, marking the lowest deal count and volume of this cycle. The market will see sustained challenges ahead. Massive cuts in NIH funding are further reducing the flow of capital across the ecosystem and FDA turmoil leaves many wondering how the drug approval process will change moving forward, creating more uncertainty for investors and life sciences groups in the midst of rising inflationary pressures.

# Venture Capital Invested (\$ Billions)

Greater Boston Life Sciences Companies



# Number of IPOs

Greater Boston Life Sciences Companies









Rent/SF



# **Submarkets by the Numbers**

|                        |                                                                                                                                                                                                                                                                                                            |