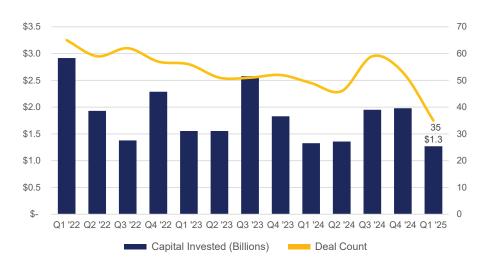

# **Capital Crunch**

The \$1.3B of Venture Capital deployed in Q1 was spread across just 35 deals, marking the lowest deal count and volume of this cycle. The market will see sustained challenges ahead. Massive cuts in NIH funding are further reducing the flow of capital across the ecosystem and FDA turmoil leaves many wondering how the drug approval process will change moving forward, creating more uncertainty for investors and life sciences groups in the midst of rising inflationary pressures.

# Venture Capital Invested (\$ Billions)

Greater Boston Life Sciences Companies