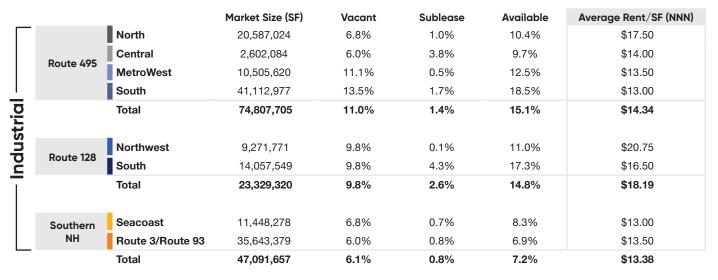

# Submarkets by the Numbers

| _                     |                  |        |          |           |         |         |
|-----------------------|------------------|--------|----------|-----------|---------|---------|
|                       |                  |        |          |           | Ren     | t/SF    |
|                       | Market Size (SF) | Vacant | Sublease | Available | Class A | Class B |
| Financial District    | 36,855,126       | 21.7%  | 4.5%     | 28.1%     | \$71.27 | \$50.34 |
| Back Bay              | 13,795,457       | 12.8%  | 4.9%     | 21.5%     | \$69.11 | \$55.23 |
| Seaport/South Station | 11,311,328       | 20.9%  | 8.9%     | 30.7%     | \$77.78 | \$58.12 |
| North Station         | 2,502,426        | 25.8%  | 10.9%    | 37.0%     | \$63.00 | \$50.71 |
| Total                 | 64,464,337       | 19.8%  | 5.6%     | 27.5%     | \$71.63 | \$52.77 |