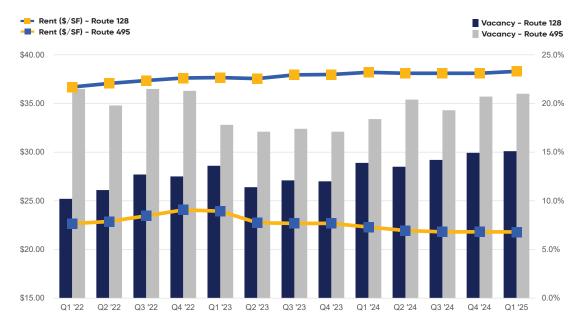

their expectations as the market dictates where demand is and is not. Buildings being held for anticipated life science uses are now being placed back on the table for office users, leading to a rebalance of supply in the suburban office market.







|           | Market Size | Vacancy | Sublease      | Available |
|-----------|-------------|---------|---------------|-----------|
| Route 128 |             |         | <b>■ 6.3%</b> |           |
| Route 495 |             |         | <b>₩</b> 3.8% |           |

# **Historical Rent and Vacancy**

Suburban office vacancy remains where it has been for the last three years. As inventory levels rebalance and sublease availabilities burn off over the next year, we could start to see some noticeable movement in direct market rents and vacancy.



# **Notable Market Transactions**

| Tenant                         | ▼ Size (SF) | Submarket     | Туре                |
|--------------------------------|-------------|---------------|---------------------|
| Anduril                        | 165,000     | 128 West      | New Lease           |
| Commonwealth Financial Network | 152,000     | 128 West      | Direct - Relocation |
| Global Partners LP             | 100,000     | 128 West      | Direct - Relocation |
| Advisor360                     | 83,000      | 128 West      | Direct - Relocation |
| Concord Insurance              | 25,000      | 495 MetroWest | New Lease           |
| Triton Systems                 | 11,000      | 495 North     | New Lease           |

A couple of big HQ relocations from Global Partners LP and Advisor