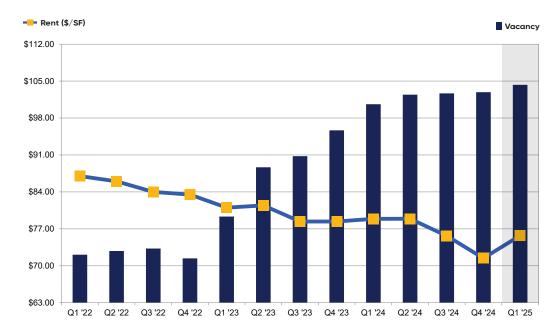

# **Historical Rent and Vacancy**

Vacancy continues to hang around 20% in downtown Boston. With total availability just shy of 30%, large gaps in buildings are weighing heavy on the market.