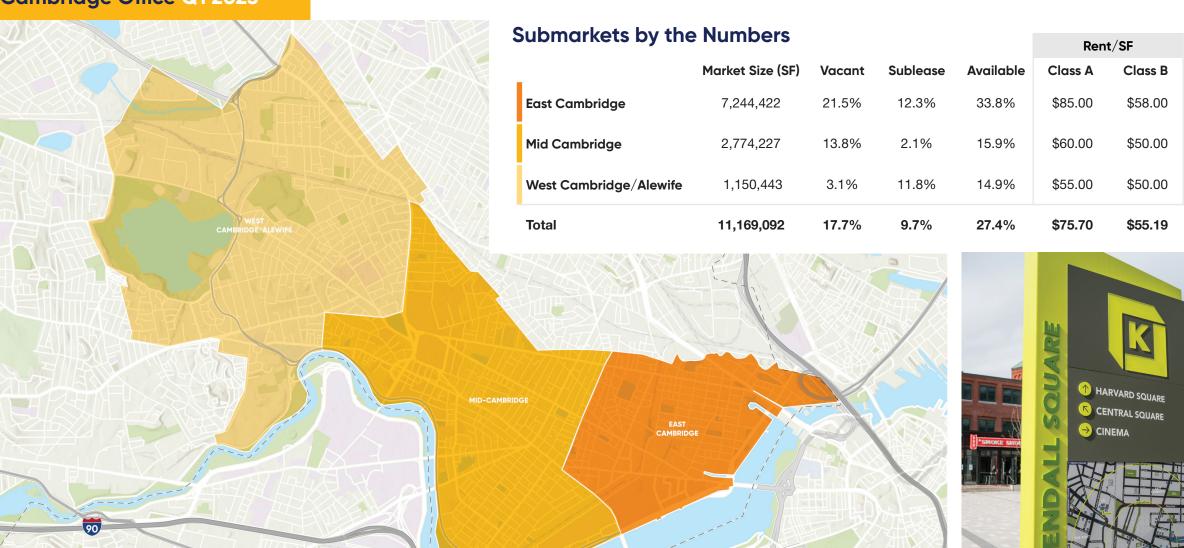

# Submarkets by the Numbers

| _                     |                  |        |          |           |         |         |
|-----------------------|------------------|--------|----------|-----------|---------|---------|
|                       |                  |        |          |           | Ren     | t/SF    |
|                       | Market Size (SF) | Vacant | Sublease | Available | Class A | Class B |
| Financial District    | 36,855,126       | 21.7%  | 4.5%     | 28.1%     | \$71.27 | \$50.34 |
| Back Bay              | 13,795,457       | 12.8%  | 4.9%     | 21.5%     | \$69.11 | \$55.23 |
| Seaport/South Station | 11,311,328       | 20.9%  | 8.9%     | 30.7%     | \$77.78 | \$58.12 |
| North Station         | 2,502,426        | 25.8%  | 10.9%    | 37.0%     | \$63.00 | \$50.71 |
| Total                 | 64,464,337       | 19.8%  | 5.6%     | 27.5%     | \$71.63 | \$52.77 |