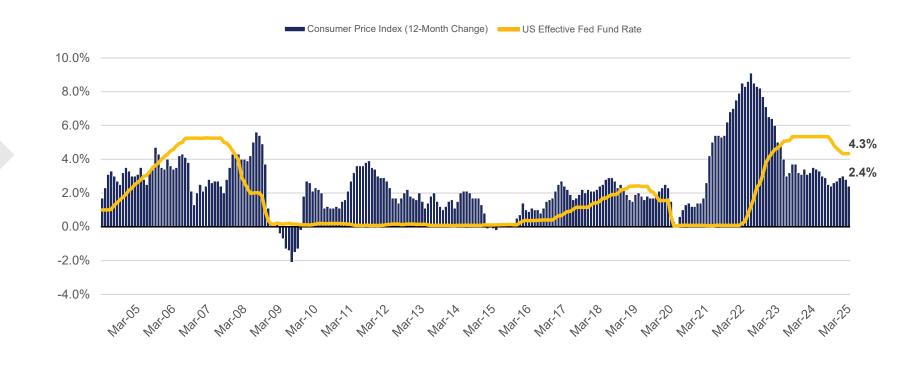

# **Economic Snapshot**

The U.S. economy faces a challenging balancing act under the threat of tariffs on imports from other countries, placing upward pressure on prices across sectors. This complicates the Fed's ongoing efforts to reduce inflation, which could extend the higher-for-longer interest rate environment. Markets have been incredibly volatile as investors react to the uncertainty ahead.