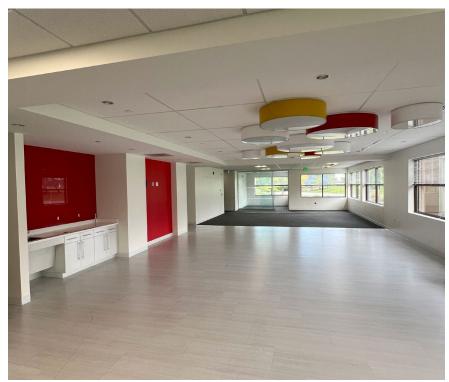

### **Space Overview**

- Space can be subdivided
- Approximately 120 parking spaces
- Space renovated in 2019 and lightly used
- Tons of natural light
- Picturesque park setting
- Demountable glass walls for offices and meeting rooms throughout
- Men's and women's showers
- Dedicated fitness room with rubber floor
- Shared loading dock