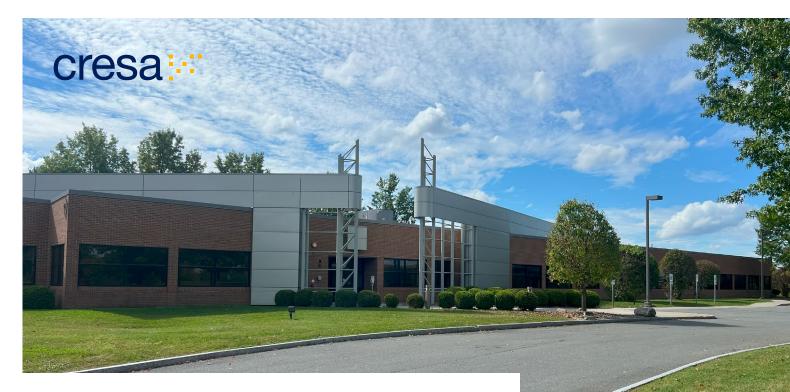

# **Rensselaer Tech Park**

350 Jordan Road, Troy, NY 12180

### **Space Overview**

- Space can be subdivided
- Approximately 120 parking spaces
- Space renovated in 2019 and lightly used
- Tons of natural light
- Picturesque park setting
- Demountable glass walls for offices and meeting rooms throughout
- Men's and women's showers
- Dedicated fitness room with rubber floor
- Shared loading dock