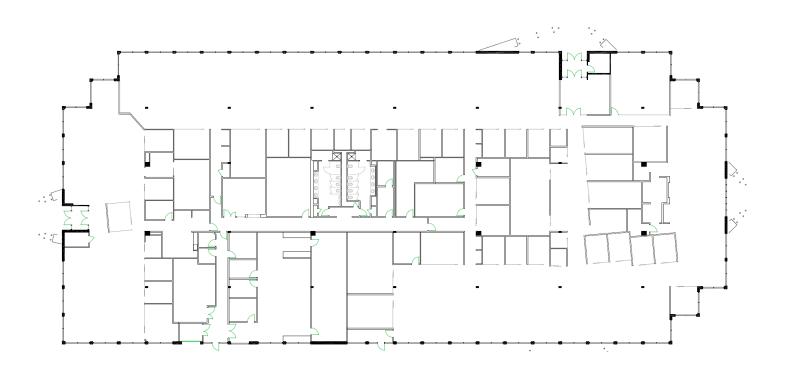

# **Site Location**

**Floor Plan** 

### **Space Overview**

- Space can be subdivided
- Approximately 120 parking spaces
- Space renovated in 2019 and lightly used
- Tons of natural light
- Picturesque park setting
- Demountable glass walls for offices and meeting rooms throughout
- Men's and women's showers
- Dedicated fitness room with rubber floor
- Shared loading dock