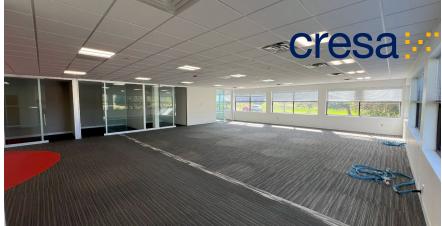

### **Space Overview**

- Space can be subdivided
- Approximately 120 parking spaces
- Space renovated in 2019 and lightly used
- Tons of natural light
- Picturesque park setting
- Demountable glass walls for offices and meeting rooms throughout
- Men's and women's showers
- Dedicated fitness room with rubber floor
- Shared loading dock