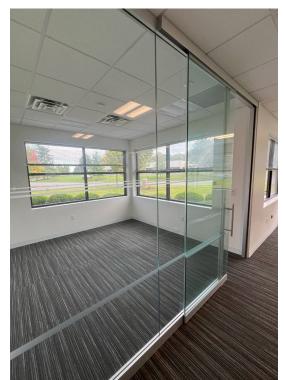

### **Space Overview**

- Space can be subdivided
- Approximately 120 parking spaces
- Space renovated in 2019 and lightly used
- Tons of natural light
- Picturesque park setting
- Demountable glass walls for offices and meeting rooms throughout
- Men's and women's showers
- Dedicated fitness room with rubber floor
- Shared loading dock