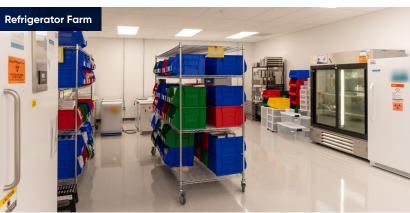

### Laboratory also contains:

- 3 tissue culture rooms ٠
- 2 freezer farm locations
- 1 cold room
- 1 dark room •

- Compressed air
- Vacuum •

cresa

Even though obtained from sources deemed reliable, no warranty or representation, express or implied, is made as to the accuracy of the information herein, and it is subject to errors, omissions, change of price, rental or other conditions, withdrawal without notice, and to any special listing conditions imposed by our principals.