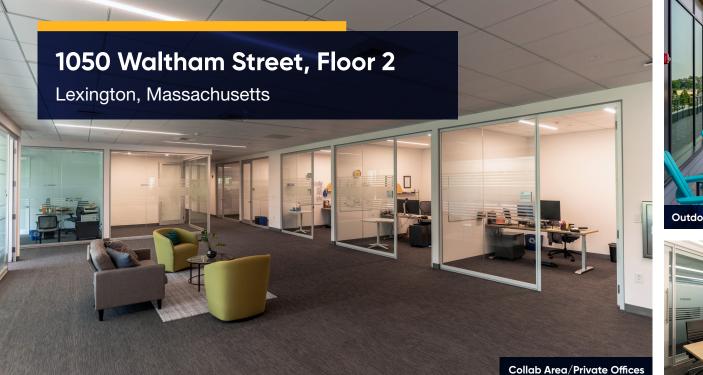

## **Sublease Features**

- 10,000 20,00 SF of shared office and lab space
- Fully furnished lab and office space within the 3-story, new construction Revolution Labs building
- Building amenities include an on-site food and beverage café, outdoor seating, covered parking, bike storage, and a fitness center with locker rooms and showers
- Shuttle service to Alewife •
- Located South of Route 2 with • convenient access to Interstate 95 and less than 15 minutes from Cambridge

# **Space Profile**

| Floor        | 2                  |
|--------------|--------------------|
| Size         | 10,000 - 20,000 SF |
| Rental Rate  | Negotiable         |
| Availability | Immediate          |
| Term         | Flexible           |
| Submarket    | Route 128 West     |
| Built        | 2023               |
| Parking      | 2.45/1,000 SF      |
|              |                    |