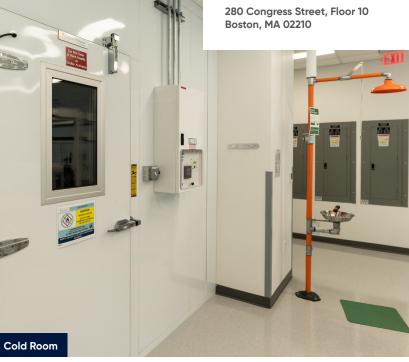

### Laboratory also contains:

- 3 tissue culture rooms ٠
- 2 freezer farm locations
- 1 cold room
- 1 dark room •

- Compressed air
- Vacuum •

cresa

Even though obtained from sources deemed reliable, no warranty or representation, express or implied, is made as to the accuracy of the information herein, and it is subject to errors, omissions, change of price, rental or other conditions, withdrawal without notice, and to any special listing conditions imposed by our principals.