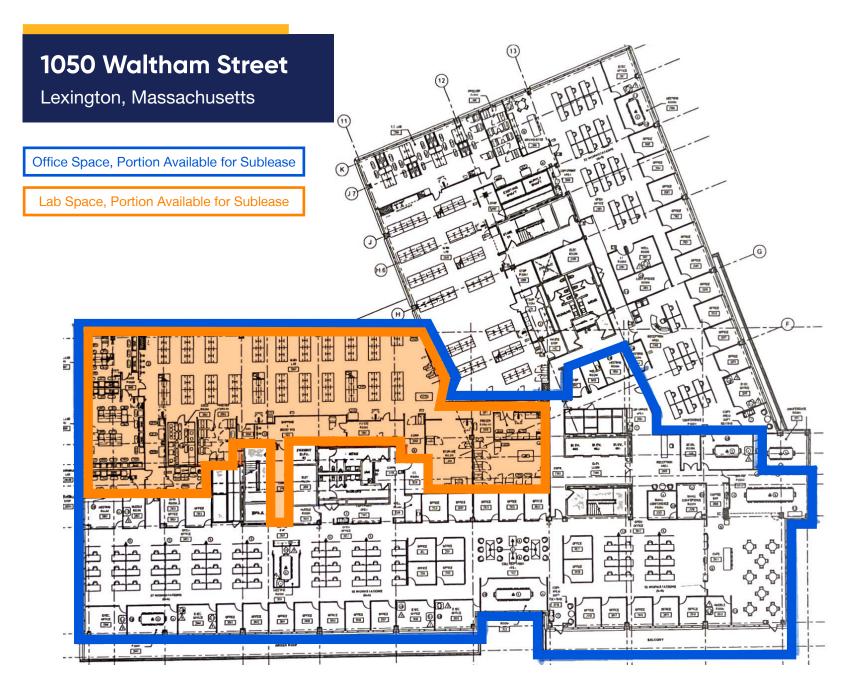

# **Space Profile**

| Floor        | 2                  |
|--------------|--------------------|
| Size         | 10,000 - 20,000 SF |
| Rental Rate  | Negotiable         |
| Availability | Immediate          |
| Term         | Flexible           |
| Submarket    | Route 128 West     |
| Built        | 2023               |
| Parking      | 2.45/1,000 SF      |
|              |                    |

## **Shared Office Breakdown**

- 10-20+ workstations
- 5-10+ offices

<u>الم</u>

### Full office space contains:

- 12 conference rooms
- 4-5 common areas
- 2 wellness rooms
- 1 reception • 1 IT room

1 balcony

• 1 kitchen/dining

1 equipment room

1 storage room

1 waste room

• 1 shipping/receiving

- 2 cafes
- 2 storage areas

# **Shared Lab Breakdown**

• 10-20+ lab benches

### Laboratory also contains:

- 3 tissue culture rooms ٠
- 2 freezer farm locations
- 1 cold room
- 1 dark room •

- Compressed air
- Vacuum •

cresa

Even though obtained from sources deemed reliable, no warranty or representation, express or implied, is made as to the accuracy of the information herein, and it is subject to errors, omissions, change of price, rental or other conditions, withdrawal without notice, and to any special listing conditions imposed by our principals.