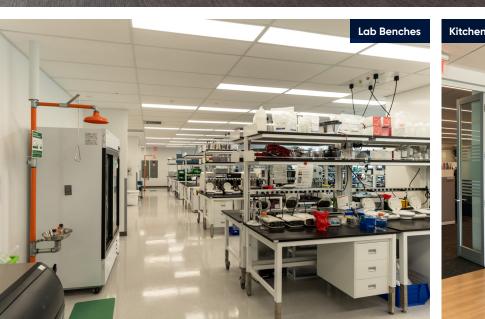

# **Shared Lab Breakdown**

• 10-20+ lab benches

### Laboratory also contains:

- 3 tissue culture rooms ٠
- 2 freezer farm locations
- 1 cold room
- 1 dark room •

- Compressed air
- Vacuum •

cresa

Even though obtained from sources deemed reliable, no warranty or representation, express or implied, is made as to the accuracy of the information herein, and it is subject to errors, omissions, change of price, rental or other conditions, withdrawal without notice, and to any special listing conditions imposed by our principals.