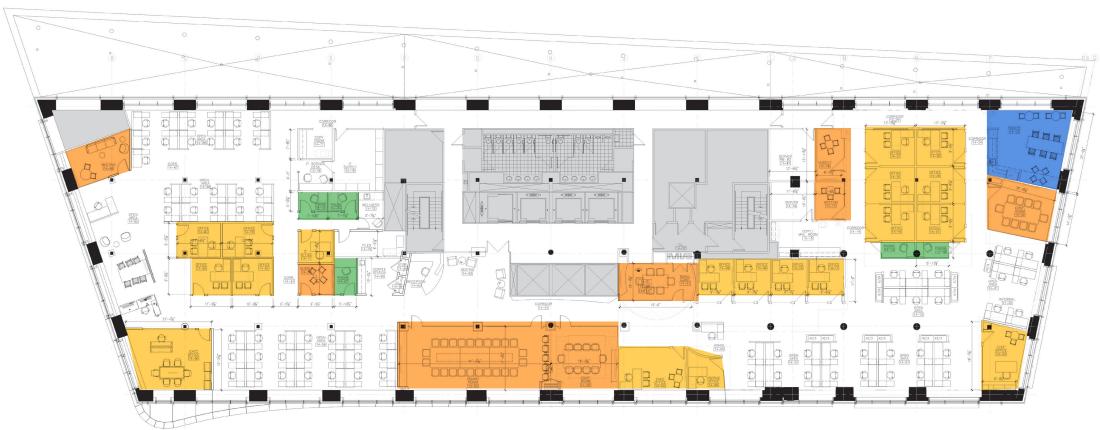

## Space Profile

| 14                 |
|--------------------|
| 21,757 SF          |
| Immediate          |
| Through 11/30/2026 |
| Financial District |
|                    |

## Key Highlights

- Fully-furnished
- Private deck overlooking great waterfront views of the Seaport
- Prime location at the edge of the Financial District and directly off the Rose Kennedy Greenway
- Parking garage located on-site
- 93 total seats