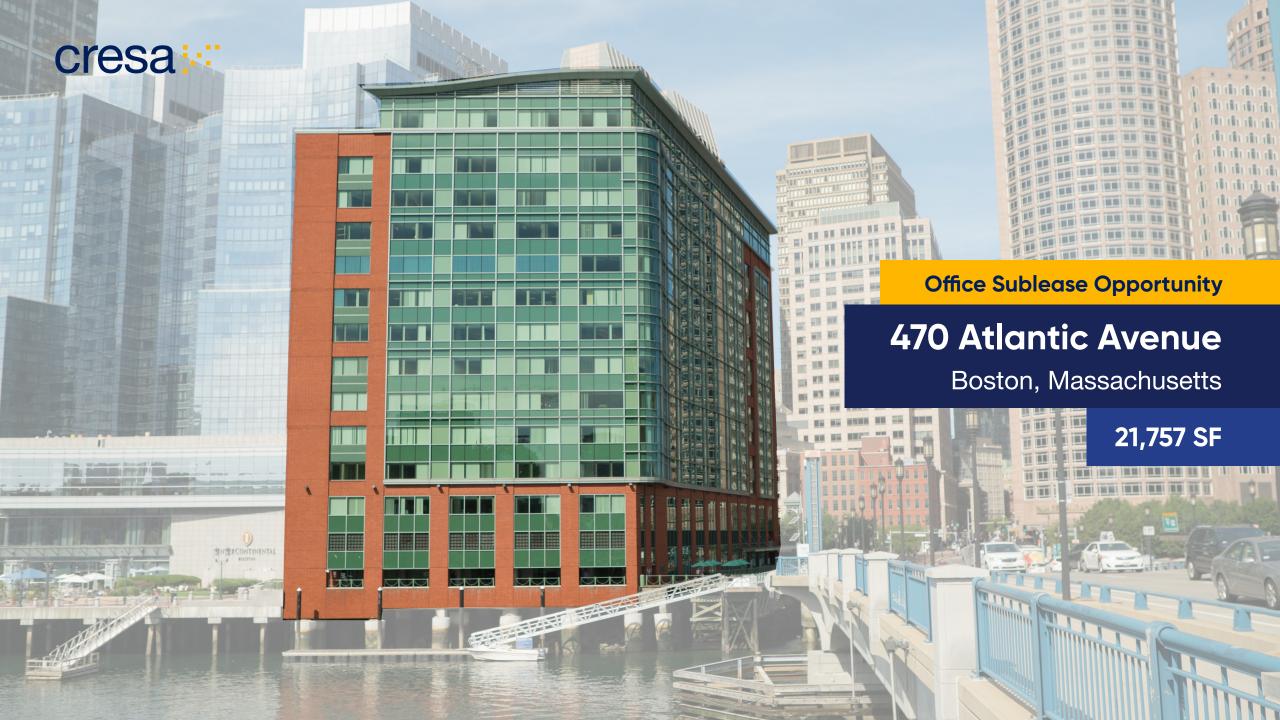

## **470 Atlantic Avenue**

Boston, Massachusetts

## Space Profile

| 14                 |
|--------------------|
| 21,757 SF          |
| Immediate          |
| Through 11/30/2026 |
| Financial District |
|                    |

## Key Highlights

- Fully-furnished
- Private deck overlooking great waterfront views of the Seaport
- Prime location at the edge of the Financial District and directly off the Rose Kennedy Greenway
- Parking garage located on-site
- 93 total seats