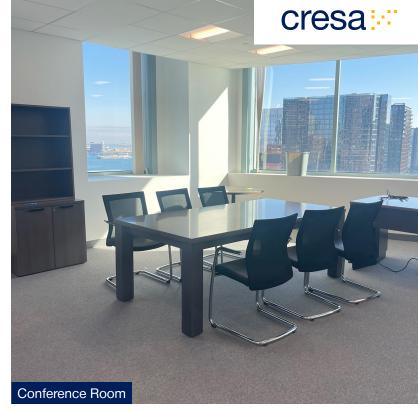

## Key Highlights

- Fully-furnished
- Private deck overlooking great waterfront views of the Seaport
- Prime location at the edge of the Financial District and directly off the Rose Kennedy Greenway
- Parking garage located on-site
- 93 total seats