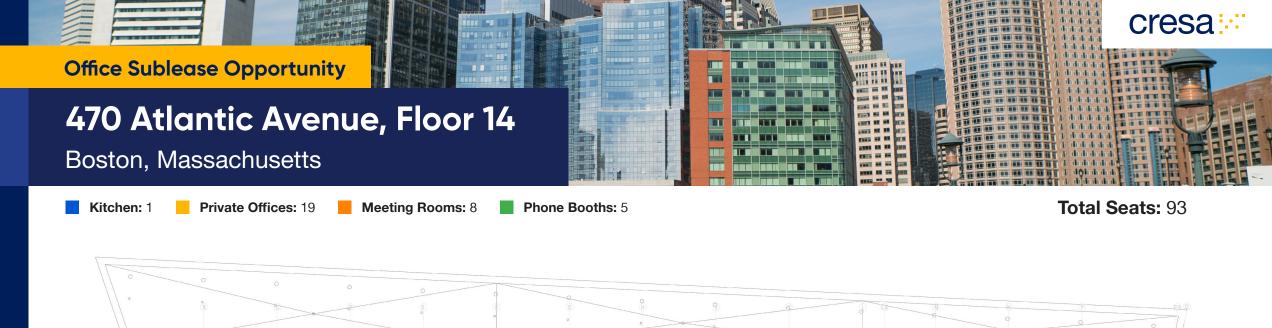

## Space Profile

| 14                 |
|--------------------|
| 21,757 SF          |
| Immediate          |
| Through 11/30/2026 |
| Financial District |
|                    |

## Key Highlights

- Fully-furnished
- Private deck overlooking great waterfront views of the Seaport
- Prime location at the edge of the Financial District and directly off the Rose Kennedy Greenway
- Parking garage located on-site
- 93 total seats