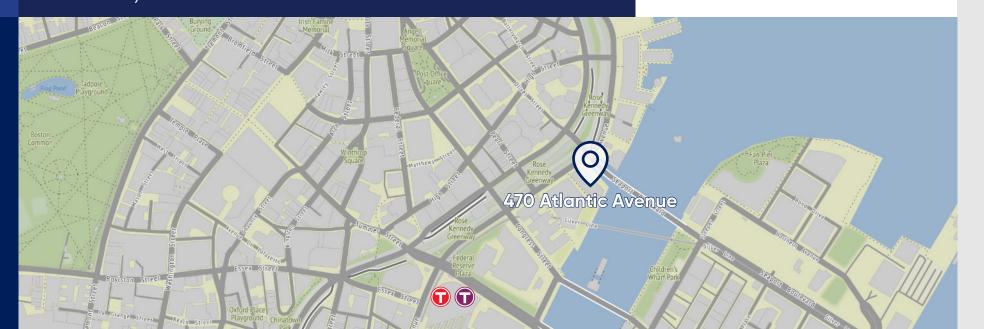

## **470 Atlantic Avenue**

Boston, Massachusetts

## Space Profile

| 14                 |
|--------------------|
| 21,757 SF          |
| Immediate          |
| Through 11/30/2026 |
| Financial District |
|                    |

## Key Highlights

- Fully-furnished
- Private deck overlooking great waterfront views of the Seaport
- Prime location at the edge of the Financial District and directly off the Rose Kennedy Greenway
- Parking garage located on-site
- 93 total seats





















Even though obtained from sources deemed reliable, no warranty or representation, express or implied, is made as to the accuracy of the information herein, and it is subject to errors, omissions, change of price, rental or other conditions, withdrawal without notice, and to any special listing conditions imposed by our principals.