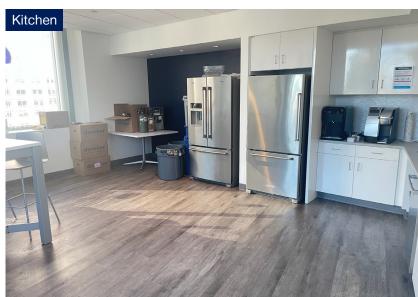

## Key Highlights

- Fully-furnished
- Private deck overlooking great waterfront views of the Seaport
- Prime location at the edge of the Financial District and directly off the Rose Kennedy Greenway
- Parking garage located on-site
- 93 total seats