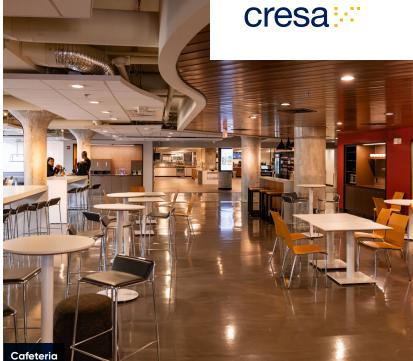

## Key Highlights

- Plug-and-play office space
- Central location, 10 minute drive from Downtown Boston, and short distance from I-93, Memorial and Storrow Drives
- Within walking distance from the Orange Line, Sullivan Square train station
- Full-service cafe and fitness center located within the building
- Outdoor seating and area to lock bikes located on the building premises