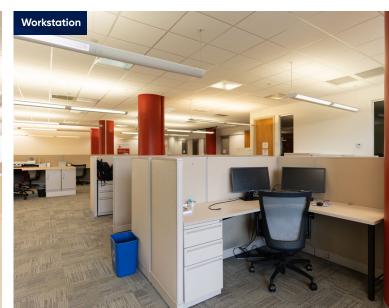

## Key Highlights

- Plug-and-play office space
- Central location, 10 minute drive from Downtown Boston, and short distance from I-93, Memorial and Storrow Drives
- Within walking distance from the Orange Line, Sullivan Square train station
- Full-service cafe and fitness center located within the building
- Outdoor seating and area to lock bikes located on the building premises