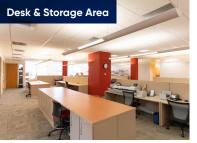

## Key Highlights

- Plug-and-play office space
- Central location, 10 minute drive from Downtown Boston, and short distance from I-93, Memorial and Storrow Drives
- Within walking distance from the Orange Line, Sullivan Square train station
- Full-service cafe and fitness center located within the building
- Outdoor seating and area to lock bikes located on the building premises