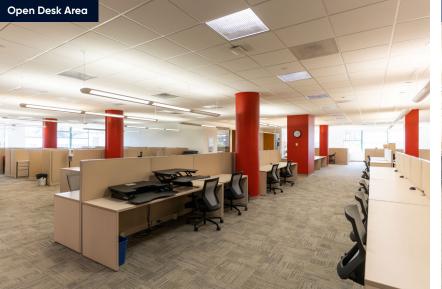

## Key Highlights

- Plug-and-play office space
- Central location, 10 minute drive from Downtown Boston, and short distance from I-93, Memorial and Storrow Drives
- Within walking distance from the Orange Line, Sullivan Square train station
- Full-service cafe and fitness center located within the building
- Outdoor seating and area to lock bikes located on the building premises