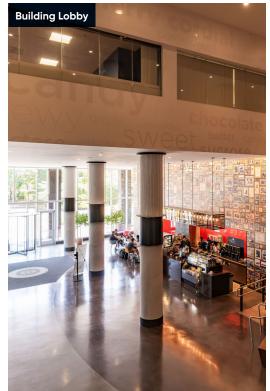

## Key Highlights

- Plug-and-play office space
- Central location, 10 minute drive from Downtown Boston, and short distance from I-93, Memorial and Storrow Drives
- Within walking distance from the Orange Line, Sullivan Square train station
- Full-service cafe and fitness center located within the building
- Outdoor seating and area to lock bikes located on the building premises