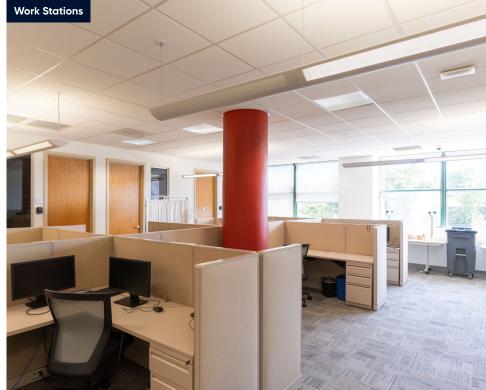

## Key Highlights

- Plug-and-play office space
- Central location, 10 minute drive from Downtown Boston, and short distance from I-93, Memorial and Storrow Drives
- Within walking distance from the Orange Line, Sullivan Square train station
- Full-service cafe and fitness center located within the building
- Outdoor seating and area to lock bikes located on the building premises