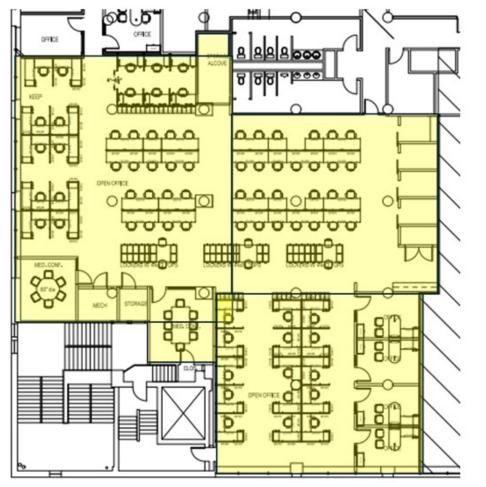

## **Space Profile**

| Floor            | 2                  |
|------------------|--------------------|
| Size             | 7,624 SF           |
| Rental Rate      | Negotiable         |
| Availability     | Immediate          |
| Term             | Through 12/31/2026 |
| Туре             | Office             |
| Submarket        | Charlestown        |
| Built (Building) | 1928               |
| Parking          | Yes, on-site       |
|                  |                    |

## Key Highlights

- Plug-and-play office space
- Central location, 10 minute drive from Downtown Boston, and short distance from I-93, Memorial and Storrow Drives
- Within walking distance from the Orange Line, Sullivan Square train station
- Full-service cafe and fitness center located within the building
- Outdoor seating and area to lock bikes located on the building premises