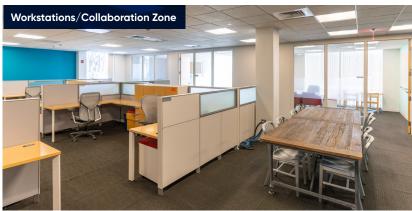

## **Key Highlights**

- Full building opportunity
- Furniture available
- High-end finishes throughout
- Expansive two-level lobby/atrium space
- Large training/meeting room located off the lobby
- Outdoor patio with a gas fire pit
- First floor fitness center with equipment
- Glass-enclosed conference center
- Mix of private offices and open workstations
- Large café space with a plethora of seating

## 92 Hayden Avenue, Floors 1-2

Lexington, Massachusetts

**Floor 1:** 15,000 SF

**Floor 2:** 15,000 SF **Expansive Lobby** Supply Room Conference Rooms (4) Private Offices (24) Kitchen Cubes (45) Benching Workstations (10) cresa