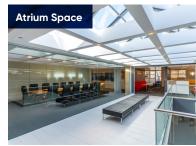

## **Key Highlights**

- Full building opportunity
- Furniture available
- High-end finishes throughout
- Expansive two-level lobby/atrium space
- Large training/meeting room located off the lobby
- Outdoor patio with a gas fire pit
- First floor fitness center with equipment
- Glass-enclosed conference center
- Mix of private offices and open workstations
- Large café space with a plethora of seating