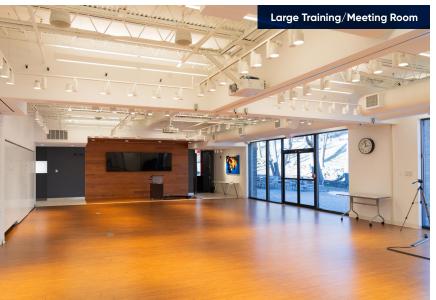

## **Key Highlights**

- Full building opportunity
- Furniture available
- High-end finishes throughout
- Expansive two-level lobby/atrium space
- Large training/meeting room located off the lobby
- Outdoor patio with a gas fire pit
- First floor fitness center with equipment
- Glass-enclosed conference center
- Mix of private offices and open workstations
- Large café space with a plethora of seating