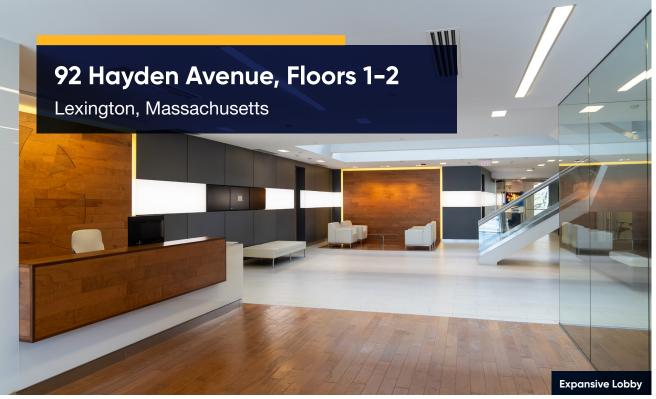

## **Key Highlights**

- Full building opportunity
- Furniture available
- High-end finishes throughout
- Expansive two-level lobby/atrium space
- Large training/meeting room located off the lobby
- Outdoor patio with a gas fire pit
- First floor fitness center with equipment
- Glass-enclosed conference center
- Mix of private offices and open workstations
- Large café space with a plethora of seating

## 92 Hayden Avenue, Floors 1-2

Lexington, Massachusetts

**Floor 1:** 15,000 SF

**Floor 2:** 15,000 SF **Expansive Lobby** Supply Room Conference Rooms (4) Private Offices (24) Kitchen Cubes (45) Benching Workstations (10) cresa