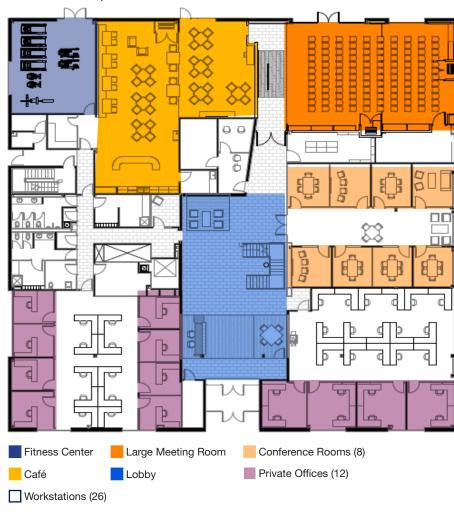

## 92 Hayden Avenue, Floors 1-2

Lexington, Massachusetts

**Floor 1:** 15,000 SF

**Floor 2:** 15,000 SF **Expansive Lobby** Supply Room Conference Rooms (4) Private Offices (24) Kitchen Cubes (45) Benching Workstations (10) cresa