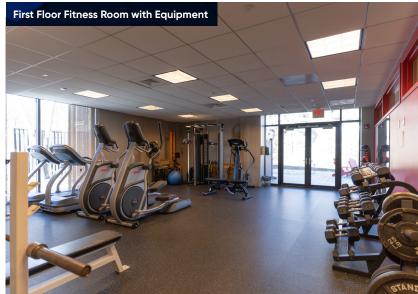

## **Key Highlights**

- Full building opportunity
- Furniture available
- High-end finishes throughout
- Expansive two-level lobby/atrium space
- Large training/meeting room located off the lobby
- Outdoor patio with a gas fire pit
- First floor fitness center with equipment
- Glass-enclosed conference center
- Mix of private offices and open workstations
- Large café space with a plethora of seating