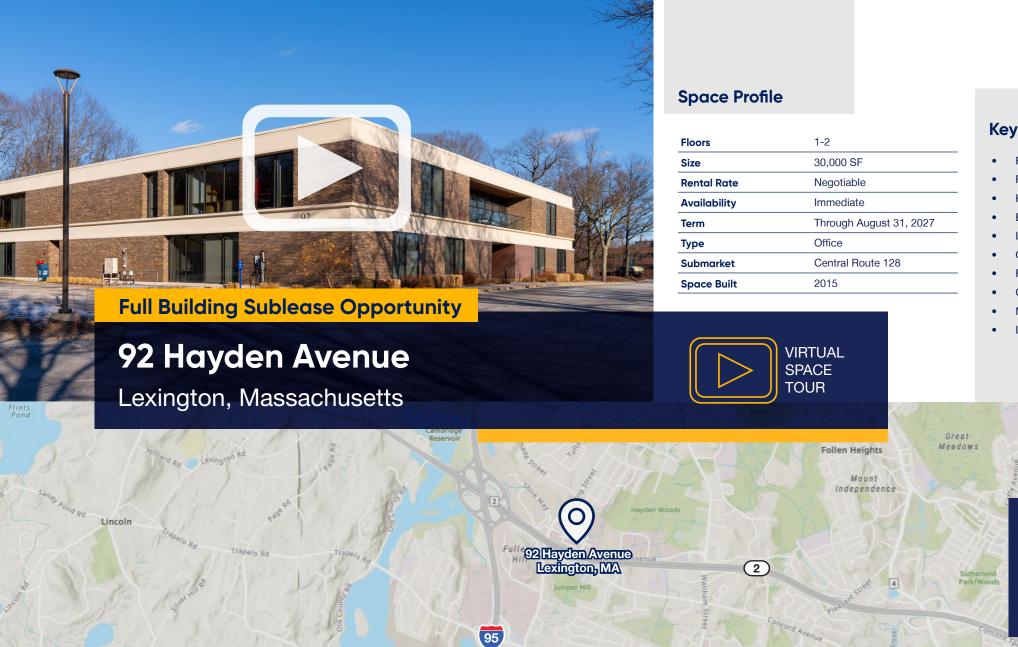

## **Key Highlights**

- Full building opportunity
- Furniture available
- High-end finishes throughout
- Expansive two-level lobby/atrium space
- Large training/meeting room located off the lobby
- Outdoor patio with a gas fire pit
- First floor fitness center with equipment
- Glass-enclosed conference center
- Mix of private offices and open workstations
- Large café space with a plethora of seating