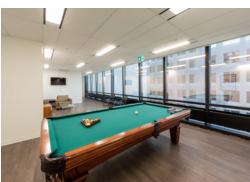

#### **Features & Amenities**

Premises in excellent, move-in condition.

Ideal space for highly collaborative teams, with well appointed large boardroom, meeting rooms, and open work areas.

Furniture available (with the exception of artwork and guest seating in reception)

### Suite 2110 8,189 sf

- 2 perimeter offices
- 2 open areas for workstations

Reception

- 3 client-facing boardrooms
- 1 internal meeting room

Kitchen/staff lounge

Staff recreation room

2 copy rooms

Server room