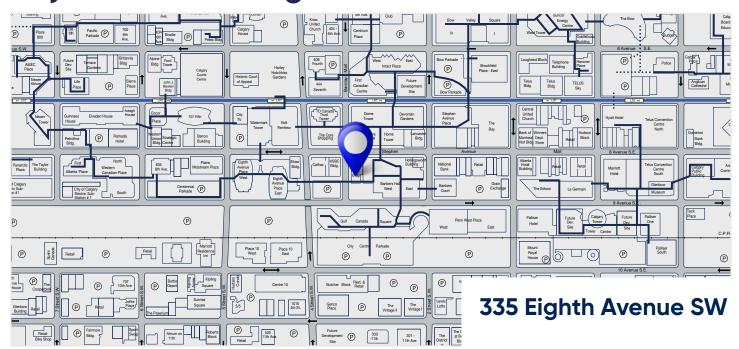

#### **Building Information**

Address: 335 Eighth Avenue SW

Year of Completion: 1970

Number of Floors: 24

Rentable Area: 339,637 sf Average Floor plate: 12,500 sf

Security: 7 days per week, 24 hours per day

Several amenities conveniently located within walking distance include The Core Shopping Centre, restaurants and eateries, retail services, and LRT line

Plus 15 access to Bankers Hall Towers and Bankers Hall Parkade