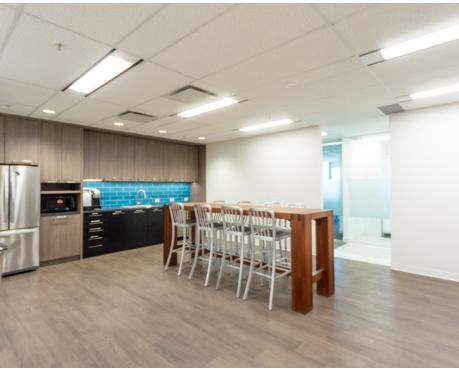

#### **Features & Amenities**

Premises in excellent, move-in condition.

Ideal space for highly collaborative teams, with well appointed large boardroom, meeting rooms, and open work areas.

Furniture available (with the exception of artwork and guest seating in reception)

### Suite 2110 8,189 sf

- 2 perimeter offices
- 2 open areas for workstations

Reception

- 3 client-facing boardrooms
- 1 internal meeting room

Kitchen/staff lounge

Staff recreation room

2 copy rooms

Server room