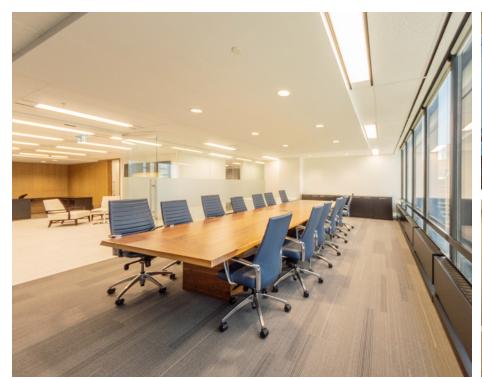

#### **Features & Amenities**

Premises in excellent, move-in condition.

Ideal space for highly collaborative teams, with well appointed large boardroom, meeting rooms, and open work areas.

Furniture available (with the exception of artwork and guest seating in reception)

### Suite 2110 8,189 sf

- 2 perimeter offices
- 2 open areas for workstations

Reception

- 3 client-facing boardrooms
- 1 internal meeting room

Kitchen/staff lounge

Staff recreation room

2 copy rooms

Server room