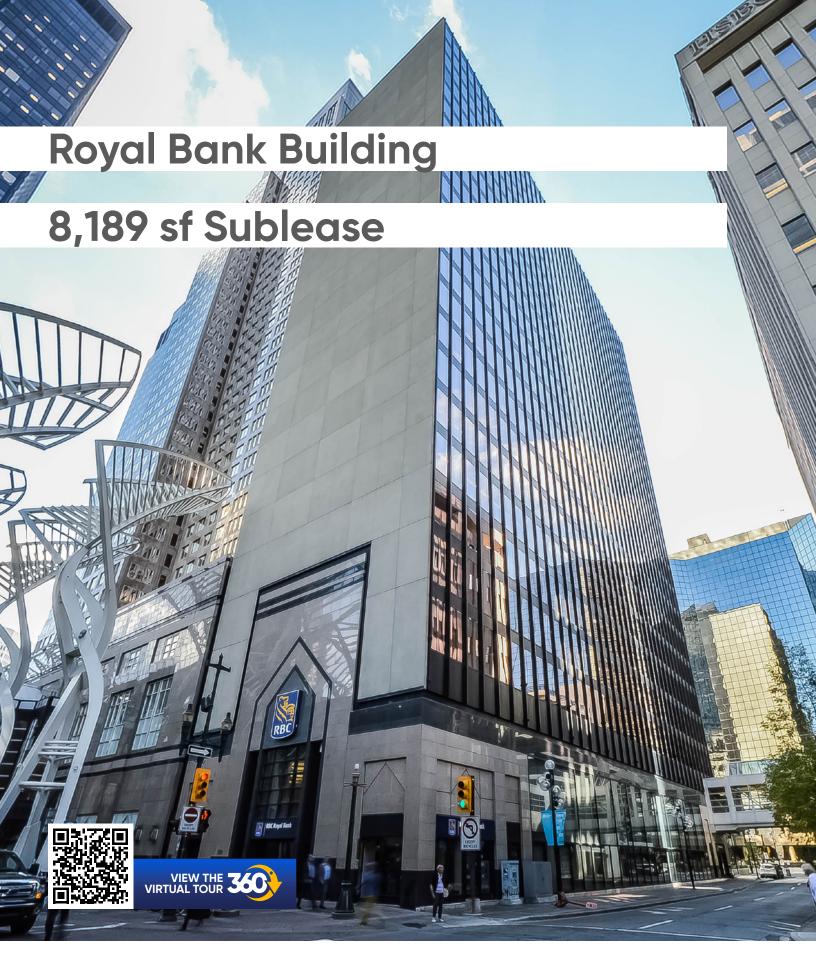

#### **Building Information**

Address: 335 Eighth Avenue SW

Year of Completion: 1970

Number of Floors: 24

Rentable Area: 339,637 sf Average Floor plate: 12,500 sf

Security: 7 days per week, 24 hours per day

# 8,189 sf available immediately