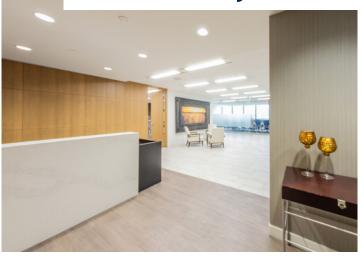

#### **Features & Amenities**

Premises in excellent, move-in condition.

Ideal space for highly collaborative teams, with well appointed large boardroom, meeting rooms, and open work areas.

Furniture available (with the exception of artwork and guest seating in reception)

### Suite 2110 8,189 sf

- 2 perimeter offices
- 2 open areas for workstations

Reception

- 3 client-facing boardrooms
- 1 internal meeting room

Kitchen/staff lounge

Staff recreation room

2 copy rooms

Server room