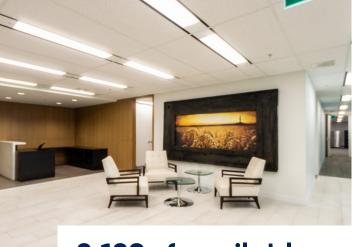

#### **Features & Amenities**

Premises in excellent, move-in condition.

Ideal space for highly collaborative teams, with well appointed large boardroom, meeting rooms, and open work areas.

Furniture available (with the exception of artwork and guest seating in reception)

### Suite 2110 8,189 sf

- 2 perimeter offices
- 2 open areas for workstations

Reception

- 3 client-facing boardrooms
- 1 internal meeting room

Kitchen/staff lounge

Staff recreation room

2 copy rooms

Server room