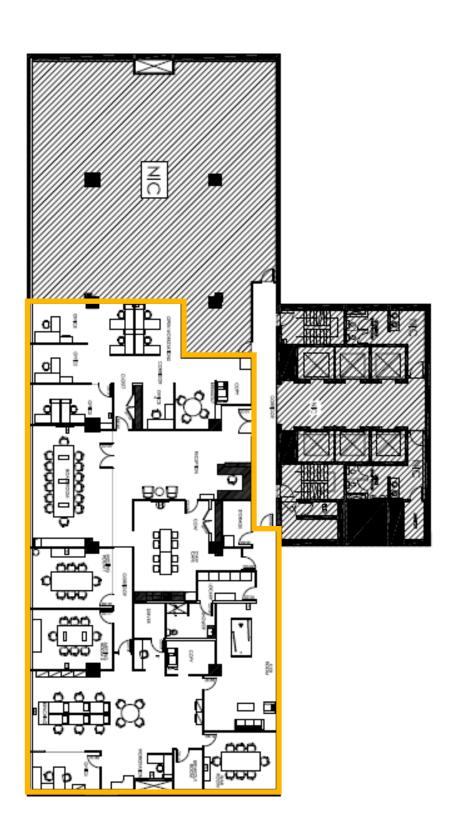

# 8,189 sf available immediately

### Suite 2110 8,189 sf

- 2 perimeter offices
- 2 open areas for workstations

Reception

- 3 client-facing boardrooms
- 1 internal meeting room

Kitchen/staff lounge

Staff recreation room

2 copy rooms

Server room