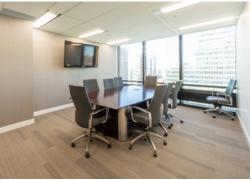

#### **Features & Amenities**

Premises in excellent, move-in condition.

Ideal space for highly collaborative teams, with well appointed large boardroom, meeting rooms, and open work areas.

Furniture available (with the exception of artwork and guest seating in reception)

### Suite 2110 8,189 sf

- 2 perimeter offices
- 2 open areas for workstations

Reception

- 3 client-facing boardrooms
- 1 internal meeting room

Kitchen/staff lounge

Staff recreation room

2 copy rooms

Server room