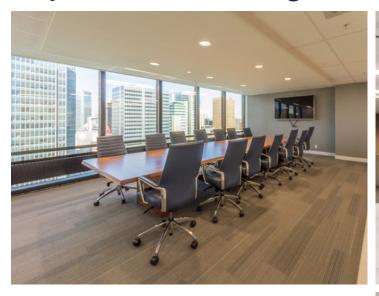

#### **Features & Amenities**

Premises in excellent, move-in condition.

Ideal space for highly collaborative teams, with well appointed large boardroom, meeting rooms, and open work areas.

Furniture available (with the exception of artwork and guest seating in reception)

### Suite 2110 8,189 sf

- 2 perimeter offices
- 2 open areas for workstations

Reception

- 3 client-facing boardrooms
- 1 internal meeting room

Kitchen/staff lounge

Staff recreation room

2 copy rooms

Server room