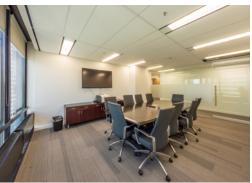

#### **Features & Amenities**

Premises in excellent, move-in condition.

Ideal space for highly collaborative teams, with well appointed large boardroom, meeting rooms, and open work areas.

Furniture available (with the exception of artwork and guest seating in reception)

### Suite 2110 8,189 sf

- 2 perimeter offices
- 2 open areas for workstations

Reception

- 3 client-facing boardrooms
- 1 internal meeting room

Kitchen/staff lounge

Staff recreation room

2 copy rooms

Server room