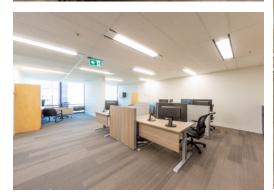

#### **Features & Amenities**

Premises in excellent, move-in condition.

Ideal space for highly collaborative teams, with well appointed large boardroom, meeting rooms, and open work areas.

Furniture available (with the exception of artwork and guest seating in reception)

### Suite 2110 8,189 sf

- 2 perimeter offices
- 2 open areas for workstations

Reception

- 3 client-facing boardrooms
- 1 internal meeting room

Kitchen/staff lounge

Staff recreation room

2 copy rooms

Server room