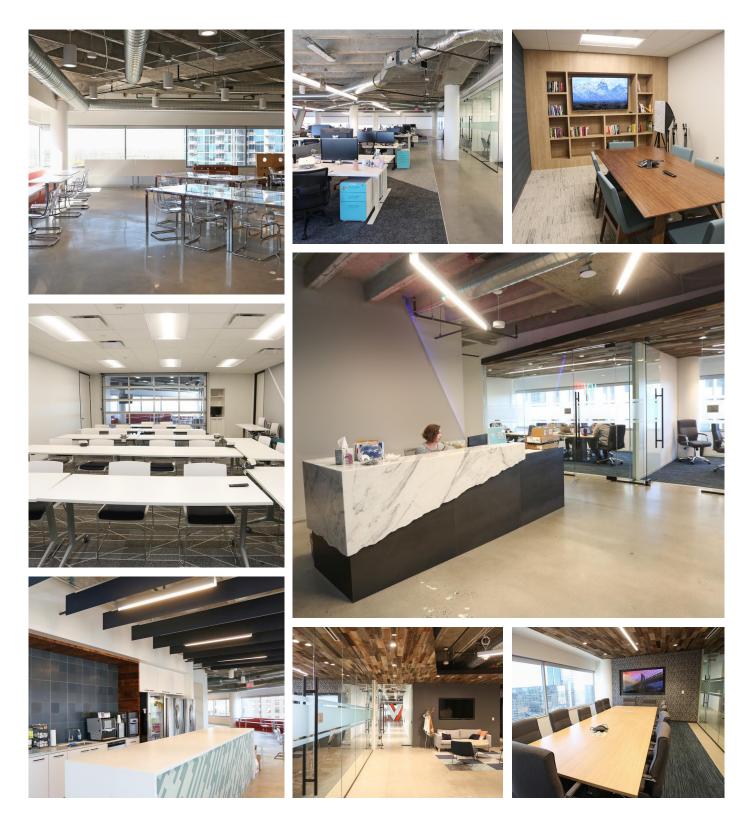

#### Overview

| Address:      | 101 N Tryon Street, Suite 1500, Charlotte, NC |
|---------------|-----------------------------------------------|
| RSF:          | 24,169 RSF                                    |
| Term:         | Through 4/30/2026                             |
| Availability: | Immediate                                     |
| Furniture:    | All furniture & fixtures are negotiable       |
| Asking Rent:  | \$20.00/RSF                                   |

#### **Highlights:**

- Excellent views of Uptown Charlotte
- Newly built, modern layout with glass front offices, exposed ceilings and high end furniture
- Mix of open, private and collaborative areas
- Ground floor retail includes Coco & the Director coffee shop, Marriott hotel, and Monarch Market food hall
- On the corner of Trade & Tryon in a newly renovated building

### **101 N Tryon Street**

Suite 1500, Charlotte, NC 28202