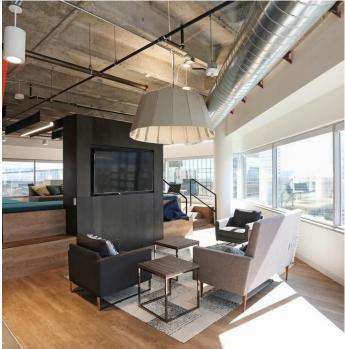

#### **Highlights:**

- Excellent views of Uptown Charlotte
- Newly built, modern layout with glass front offices, exposed ceilings and high end furniture
- Mix of open, private and collaborative areas
- Ground floor retail includes Coco & the Director coffee shop, Marriott hotel, and Monarch Market food hall
- On the corner of Trade & Tryon in a newly renovated building