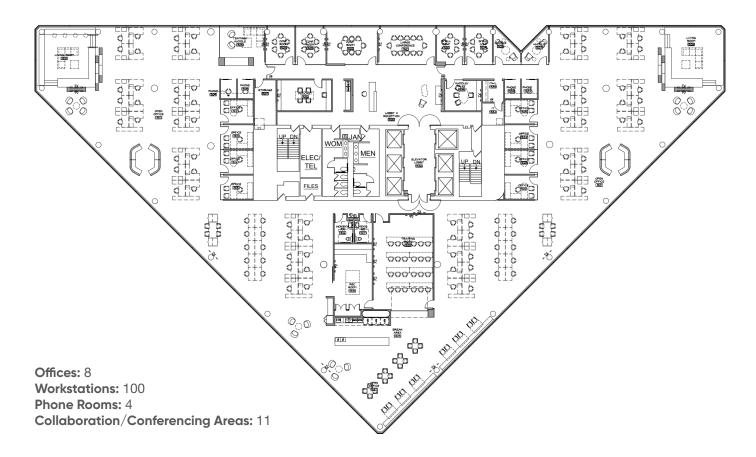

#### Overview

| Address:      | 101 N Tryon Street, Suite 1500, Charlotte, NC |
|---------------|-----------------------------------------------|
| RSF:          | 24,169 RSF                                    |
| Term:         | Through 4/30/2026                             |
| Availability: | Immediate                                     |
| Furniture:    | All furniture & fixtures are negotiable       |
| Asking Rent:  | \$20.00/RSF                                   |

#### **Highlights:**

- Excellent views of Uptown Charlotte
- Newly built, modern layout with glass front offices, exposed ceilings and high end furniture
- Mix of open, private and collaborative areas
- Ground floor retail includes Coco & the Director coffee shop, Marriott hotel, and Monarch Market food hall
- On the corner of Trade & Tryon in a newly renovated building