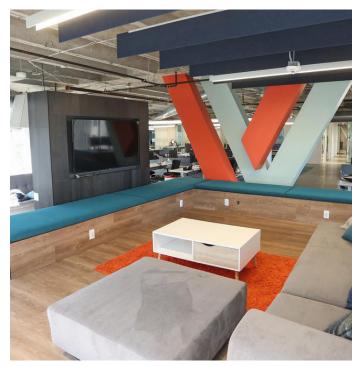

#### **Highlights:**

- Excellent views of Uptown Charlotte
- Newly built, modern layout with glass front offices, exposed ceilings and high end furniture
- Mix of open, private and collaborative areas
- Ground floor retail includes Coco & the Director coffee shop, Marriott hotel, and Monarch Market food hall
- On the corner of Trade & Tryon in a newly renovated building