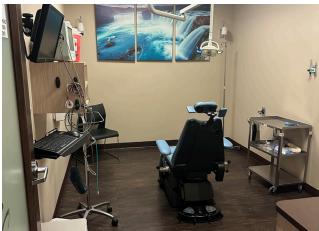

### **Space Specs**

- Reception and Waiting Room
- 4 Exam Rooms with Sinks
- 3 Offices
- Private Bathroom
- Break Area
- Sterilization Area
- X-Ray Area
- · Corner Unit with Plenty of Parking
- Proximity to Major Retailers: Target, Conoco, Burger King, Starbucks