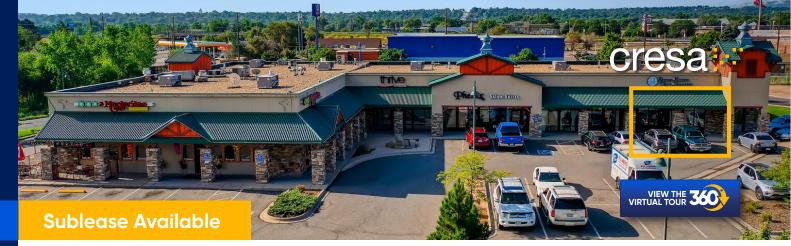

## Medical Office Space Available 10160 W 50th Avenue | Wheat Ridge, CO 80033

#### Overview

| Building            | The Shops at Blue Grass<br>Terrace               |
|---------------------|--------------------------------------------------|
| Use                 | Dental/Oral Surgery or<br>Medical Office         |
| Premises            | First Floor   2,000 SF                           |
| Available           | Immediately                                      |
| Furniture           | Available   To be negotiated                     |
| Parking             | 75 Surface Spaces<br>5.20:1,000 SF               |
| Lease<br>Expiration | 3/31/2027 Longer term available through landlord |
| Asking Rate         | \$21.00/SF/Year NNN                              |

### **Space Specs**

- Reception and Waiting Room
- 4 Exam Rooms with Sinks
- 3 Offices
- Private Bathroom
- Break Area
- Sterilization Area
- X-Ray Area
- · Corner Unit with Plenty of Parking
- Proximity to Major Retailers: Target, Conoco, Burger King, Starbucks