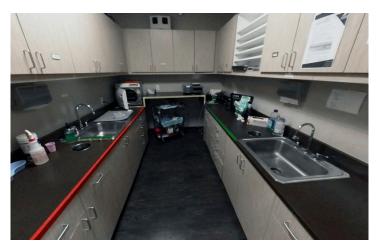

### **Space Specs**

- Reception and Waiting Room
- 4 Exam Rooms with Sinks
- 3 Offices
- Private Bathroom
- Break Area
- Sterilization Area
- X-Ray Area
- · Corner Unit with Plenty of Parking
- Proximity to Major Retailers: Target, Conoco, Burger King, Starbucks