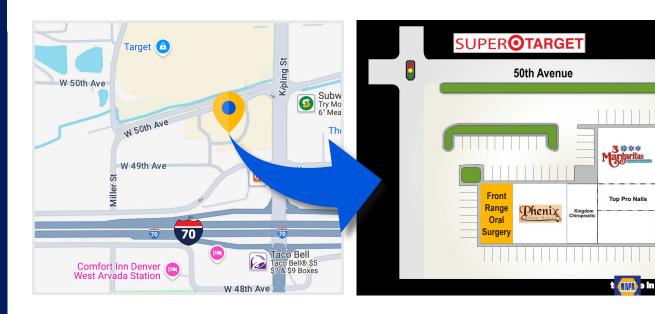

### **Space Specs**

- Reception and Waiting Room
- 4 Exam Rooms with Sinks
- 3 Offices
- Private Bathroom
- Break Area
- Sterilization Area
- X-Ray Area
- · Corner Unit with Plenty of Parking
- Proximity to Major Retailers: Target, Conoco, Burger King, Starbucks