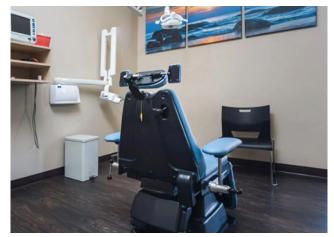

### **Space Specs**

- Reception and Waiting Room
- 4 Exam Rooms with Sinks
- 3 Offices
- Private Bathroom
- Break Area
- Sterilization Area
- X-Ray Area
- · Corner Unit with Plenty of Parking
- Proximity to Major Retailers: Target, Conoco, Burger King, Starbucks