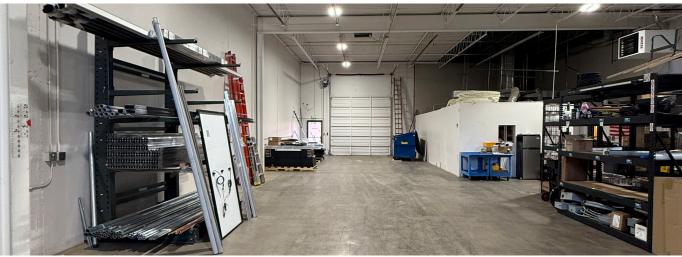

## **Space Specs**

- Attractive single-story building in a well-landscaped setting
- Easy access to I-70, 2 miles from Northfield shopping district
- Both drive-in and dock-high truck loading areas
- Responsive, professional management
- · Climate controlled warehouse with heaters and swamp coolers
- 3 Private offices total | 1 located in warehouse