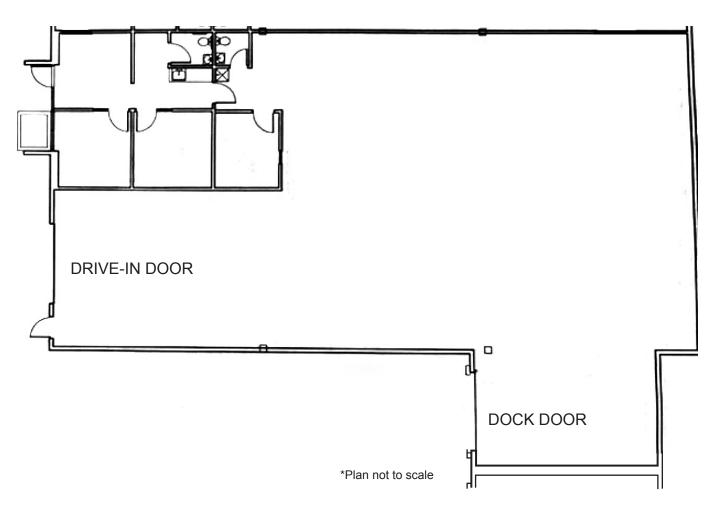

## Overview

| Premises     | 5,098 SF   742 SF Office Space                              |
|--------------|-------------------------------------------------------------|
| Sublease     | Through 6/30/2028 (or direct options)                       |
| Rate         | Contact Broker                                              |
| OpEx         | \$5.84/SF                                                   |
| Loading      | 1 Drive-In Door (12' x 12')<br>1 Dock High Door (12' x 12') |
| Clear Height | 17'9"   16' to the bottom of the grid                       |
| Power        | 70 Amp, 120/240 volt, 1 phase (to be verified)              |

## **Space Specs**

- Attractive single-story building in a well-landscaped setting
- Easy access to I-70, 2 miles from Northfield shopping district
- Both drive-in and dock-high truck loading areas
- Responsive, professional management
- · Climate controlled warehouse with heaters and swamp coolers
- 3 Private offices total | 1 located in warehouse

# 4950 Nome Street

Denver, CO 80239

Floor Plan | 5,098 SF | 742 SF Office

For more information:

Kai Slocum | Advisor 979.213.3373 kslocum@cresa.com