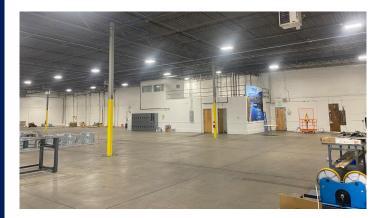

## **Overview**

| Building     | 30,787 SF                                                      |
|--------------|----------------------------------------------------------------|
| Available    | Up to 30,787 SF (Divisible) Including Office, Approx. 2,000 SF |
| Lease Exp    | 4/15/2026                                                      |
| Asking Rate  | Negotiable                                                     |
| Taxes        | \$3.18 / SF                                                    |
| Insurance    | \$0.57                                                         |
| Clear Height | ~20'                                                           |
| Loading      | 4 Dock High<br>1 Over-sized Drive-In<br>1 Rail Door            |
| Parking      | Abundant Parking Available                                     |

# **Montbello Industrial Park**

5045 Oakland Street | Denver, CO 80239

Approx 2,000 SF Office