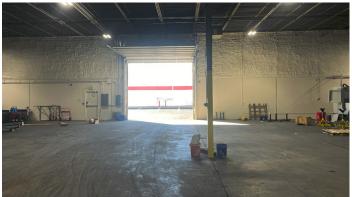

## **Overview**

| Building     | 30,787 SF                                                      |
|--------------|----------------------------------------------------------------|
| Available    | Up to 30,787 SF (Divisible) Including Office, Approx. 2,000 SF |
| Lease Exp    | 4/15/2026                                                      |
| Asking Rate  | Negotiable                                                     |
| Taxes        | \$3.18 / SF                                                    |
| Insurance    | \$0.57                                                         |
| Clear Height | ~20'                                                           |
| Loading      | 4 Dock High<br>1 Over-sized Drive-In<br>1 Rail Door            |
| Parking      | Abundant Parking Available                                     |