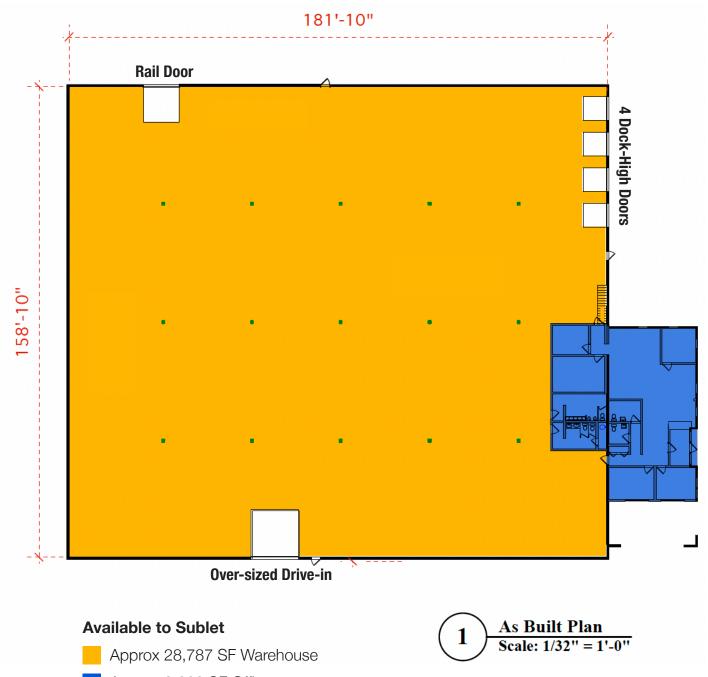

## **Overview**

| Building     | 30,787 SF                                                      |
|--------------|----------------------------------------------------------------|
| Available    | Up to 30,787 SF (Divisible) Including Office, Approx. 2,000 SF |
| Lease Exp    | 4/15/2026                                                      |
| Asking Rate  | Negotiable                                                     |
| Taxes        | \$3.18 / SF                                                    |
| Insurance    | \$0.57                                                         |
| Clear Height | ~20'                                                           |
| Loading      | 4 Dock High<br>1 Over-sized Drive-In<br>1 Rail Door            |
| Parking      | Abundant Parking Available                                     |

# **Montbello Industrial Park**

5045 Oakland Street | Denver, CO 80239

Approx 2,000 SF Office