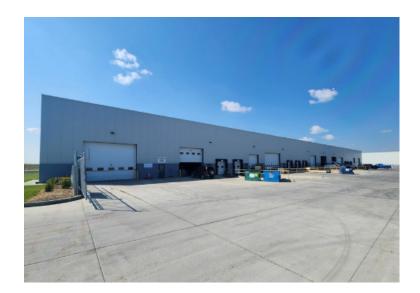

### **Property Overview**

Legal Address: Plan 1820083, Block 1, Lot 9

Subpremises: Warehouse Area: 10,240 sf

Office Area: 9,776 sf **Total:** 19,968 sf

Yard Size: 0.24 Acres

Availability: Contact Agent

Sublease Expiry: September 30, 2028

Asking Rate: Market

Op Costs: \$4.03 per sf (2024)

Yard Lease Rate \$1.60 per sf

Zoning: IND- Industrial

Year Built: 2018

Loading: (2) 18' x 10' Dock Doors

(1) 12' x 14' Grade Door (1) 16' x 16' Grade Door (1) 20' x 16' Grade Door

Concrete and fenced yard available

Corner bay

Dock and grade loading

Reception area

Full Kitchen and boardroom

LED lighting throughout