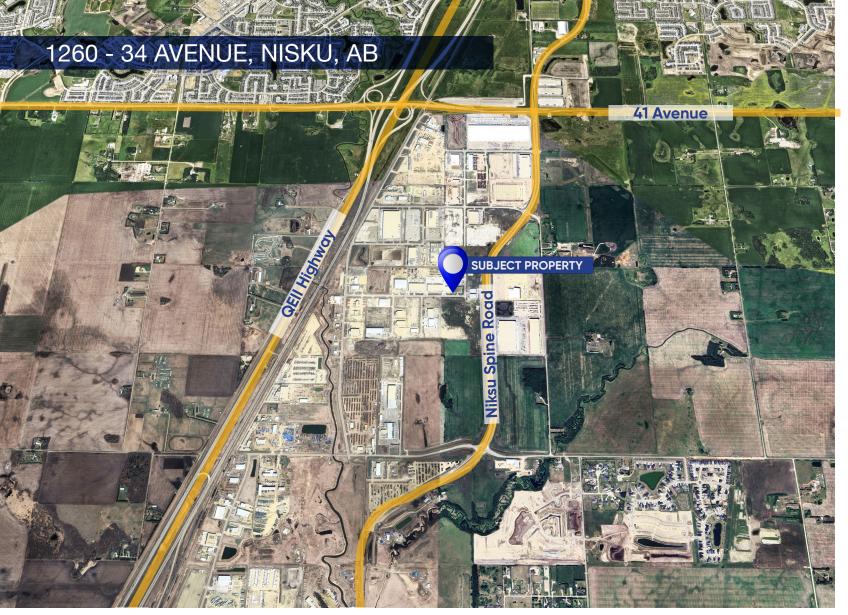

## Nearby Amenities & Drive-Times

Several amenities within a 10 minute drive include:

- Edmonton International Airport
- Premium Outlet
- Costco Wholesale

Close proximity to several major transportation routes.

- 8 minute drive time to Anthony Henday Dr.
- 3 minute drive time to Ellerslie Rd and the QEII
- 2 minute drive time to 41 Avenue
- 1 minute drive time to Nisku Spine Rd.