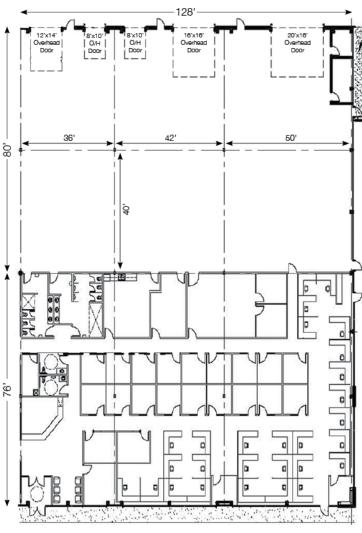

### **Property Overview**

Legal Address: Plan 1820083, Block 1, Lot 9

Subpremises: Warehouse Area: 10,240 sf

Office Area: 9,776 sf **Total:** 19,968 sf

Yard Size: 0.24 Acres

Availability: Contact Agent

Sublease Expiry: September 30, 2028

Asking Rate: Market

Op Costs: \$4.03 per sf (2024)

Yard Lease Rate \$1.60 per sf

Zoning: IND- Industrial

Year Built: 2018

Loading: (2) 18' x 10' Dock Doors

(1) 12' x 14' Grade Door (1) 16' x 16' Grade Door (1) 20' x 16' Grade Door

HVAC: Office: rooftop mounted HVAC

Warehouse: forced air

Ceiling Height: 26'