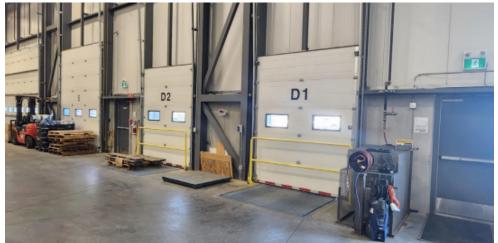

Asking Rate: Market

Op Costs: \$4.03 per sf (2024)

Yard Lease Rate \$1.60 per sf

Zoning: IND- Industrial

Year Built: 2018

Loading: (2) 18' x 10' Dock Doors

(1) 12' x 14' Grade Door (1) 16' x 16' Grade Door (1) 20' x 16' Grade Door

Concrete and fenced yard available

Corner bay

Dock and grade loading

Reception area

Full Kitchen and boardroom

LED lighting throughout