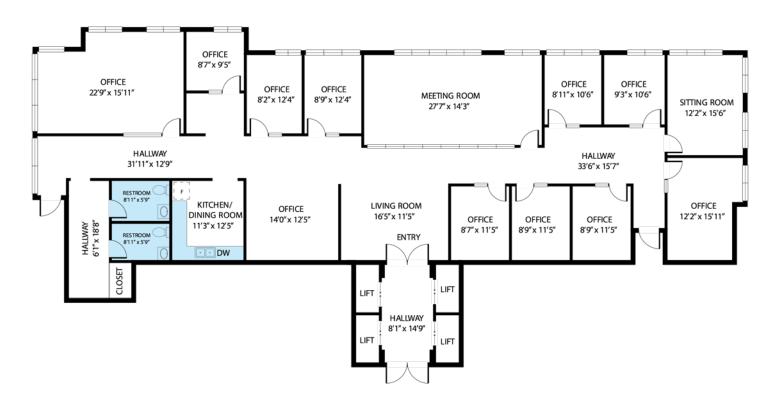

shire Boulevard, Suite 2300 Los Angeles, CA 90024

### **Space Profile:**

Building Class A

Premises 23rd Floor Size/RSF 4,500 RSF

Rental Rate TBD

**Availability** Immediate

Term Thru May 31, 2030



**VIEW THE VIRTUAL TOUR** 



**Features:** 

- Prestigious penthouse suite plug & play
- Panoramic west-end with ocean views
- Sophisticated conference facility with state-of-the-art capabilities
- Impressive double-door entrance
- Modern kitchen and dedicated break room
- Private in-suite restroom facilities (2)
- Excellent amenities nearby



#### **Contact:**

#### **James Travers**

Principal 213.494.2011 mobile jtravers@cresa.com BRE# 00478795

#### **Luke Calder**

Vice President 424.285.9016 mobile Icalder@cresa.com BRE# 01947850

## 10877 Wilshire Boulevard

Suite 2300 Floorplan





















## **Center West**

10877 Wilshire Boulevard, Suite 2300





#### **Contact:**

#### **James Travers**

213.494.2011 mobile jtravers@cresa.com BRE# 00478795

#### **Luke Calder**

424.285.9016 mobile lcalder@cresa.com BRE# 01947850







Cresa © 2024. All rights reserved. The information contained in this document has been obtained from sources believed reliable. While Cresa does not doubt its accuracy, Cresa has not verified it and makes no guarantee, warranty, or representation about it. It is your responsibility to independently confirm its accuracy and completeness. Any projections, opinions, assumptions or estimates used are for example only and do not represent the current or future performance of the property. The value of this transaction to you depends on tax