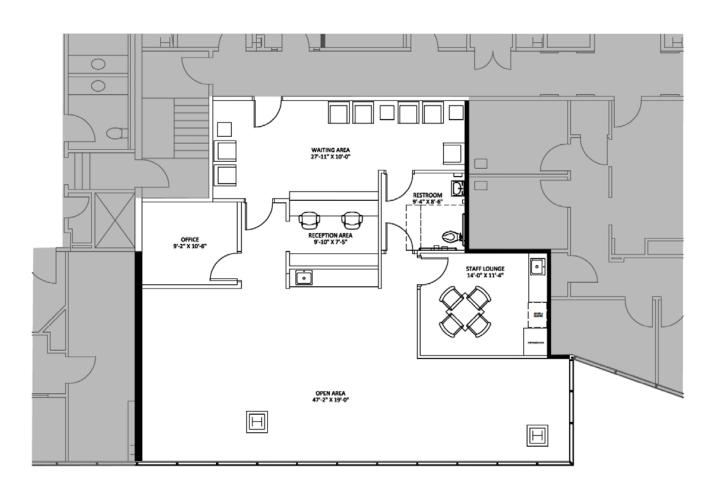

## **Space Profile:**

Premises Suite 316

Size/RSF 2,054 RSF

Rental Rate TBD

**Availability** Immediate

Term Thru December 31, 2033

**Building Class** Class A Office

**Built** 1989

#### **Features:**

- Turn-key medical suite available immediately in prime Beverly Hills location
- Move-in ready condition
- Efficient layout with dedicated reception area
- Private office + collaborative space
- In-suite ADA restroom and break room
- Below market rental rate in class A Beverly Hills medical building
- Entire suite available or ability to do a shared sublease

# 150 N. Robertson Blvd.

Suite 316 Floorplan