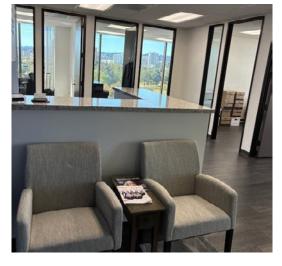

## **Space Profile:**

| Premises       | Suite 1050                       |
|----------------|----------------------------------|
| Size/RSF       | 2,710 RSF                        |
| Rental Rate    | <del>\$5.25 FSG</del> \$5.00 FSG |
| Availability   | Immediate                        |
| Term           | Thru January 31, 2027            |
| Building Class | Class A Office                   |
| Built          | 1972, renovated 2020             |
| Parking        | 2.8/1,000                        |

## **Features:**

- Furniture may be available
- Could be a full or partial sublease
- Convenient access to the Westfield Shopping center
- Full valet parking services available
- 24-hour on-site security personnel