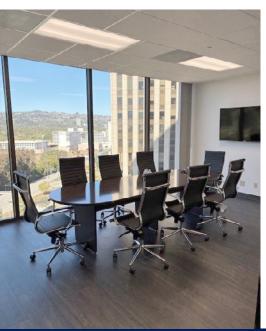

## **Space Profile:**

| Premises       | Suite 1050                       |
|----------------|----------------------------------|
| Size/RSF       | 2,710 RSF                        |
| Rental Rate    | <del>\$5.25 FSG</del> \$5.00 FSG |
| Availability   | Immediate                        |
| Term           | Thru January 31, 2027            |
| Building Class | Class A Office                   |
| Built          | 1972, renovated 2020             |
| Parking        | 2.8/1,000                        |

## **Features:**

- Furniture may be available
- Could be a full or partial sublease
- Convenient access to the Westfield Shopping center
- Full valet parking services available
- 24-hour on-site security personnel