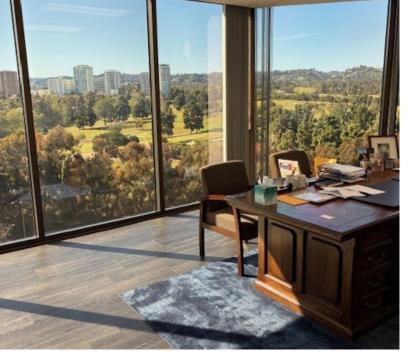

## **Space Profile:**

| Premises       | Suite 1050                       |
|----------------|----------------------------------|
| Size/RSF       | 2,710 RSF                        |
| Rental Rate    | <del>\$5.25 FSG</del> \$5.00 FSG |
| Availability   | Immediate                        |
| Term           | Thru January 31, 2027            |
| Building Class | Class A Office                   |
| Built          | 1972, renovated 2020             |
| Parking        | 2.8/1,000                        |

## **Features:**

- Furniture may be available
- Could be a full or partial sublease
- Convenient access to the Westfield Shopping center
- Full valet parking services available
- 24-hour on-site security personnel