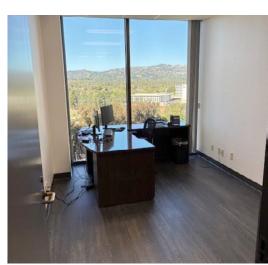

## **Space Profile:**

| Premises       | Suite 1050                       |
|----------------|----------------------------------|
| Size/RSF       | 2,710 RSF                        |
| Rental Rate    | <del>\$5.25 FSG</del> \$5.00 FSG |
| Availability   | Immediate                        |
| Term           | Thru January 31, 2027            |
| Building Class | Class A Office                   |
| Built          | 1972, renovated 2020             |
| Parking        | 2.8/1,000                        |

## **Features:**

- Furniture may be available
- Could be a full or partial sublease
- Convenient access to the Westfield Shopping center
- Full valet parking services available
- 24-hour on-site security personnel