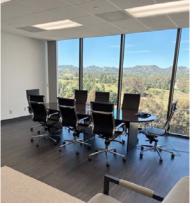

## **Space Profile:**

| Premises       | Suite 1050                       |
|----------------|----------------------------------|
| Size/RSF       | 2,710 RSF                        |
| Rental Rate    | <del>\$5.25 FSG</del> \$5.00 FSG |
| Availability   | Immediate                        |
| Term           | Thru January 31, 2027            |
| Building Class | Class A Office                   |
| Built          | 1972, renovated 2020             |
| Parking        | 2.8/1,000                        |

## **Features:**

- Furniture may be available
- Could be a full or partial sublease
- Convenient access to the Westfield Shopping center
- Full valet parking services available
- 24-hour on-site security personnel