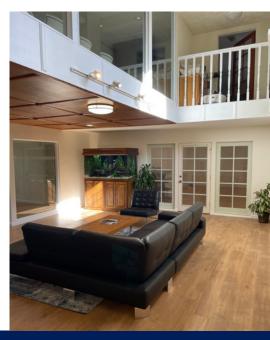

#### **Features:**

- Furniture can potentially be made available
- Recently renovated entry and atrium area
- Up to 13 private offices, conference room, kitchen and private restrooms
- Multiple entrance points into the building
- Located within close proximity to Universal Studios and Warner Brothers Studios