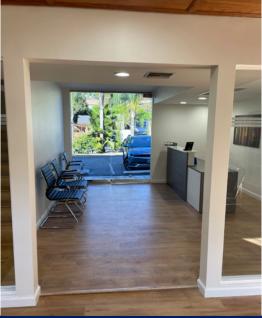

#### **Features:**

- Furniture can potentially be made available
- Recently renovated entry and atrium area
- Up to 13 private offices, conference room, kitchen and private restrooms
- Multiple entrance points into the building
- Located within close proximity to Universal Studios and Warner Brothers Studios