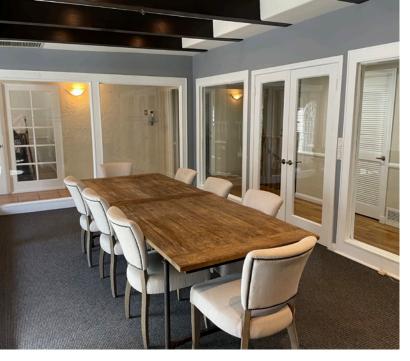

#### **Features:**

- Furniture can potentially be made available
- Recently renovated entry and atrium area
- Up to 13 private offices, conference room, kitchen and private restrooms
- Multiple entrance points into the building
- Located within close proximity to Universal Studios and Warner Brothers Studios