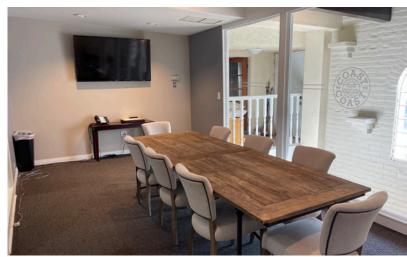

#### **Features:**

- Furniture can potentially be made available
- Recently renovated entry and atrium area
- Up to 13 private offices, conference room, kitchen and private restrooms
- Multiple entrance points into the building
- Located within close proximity to Universal Studios and Warner Brothers Studios