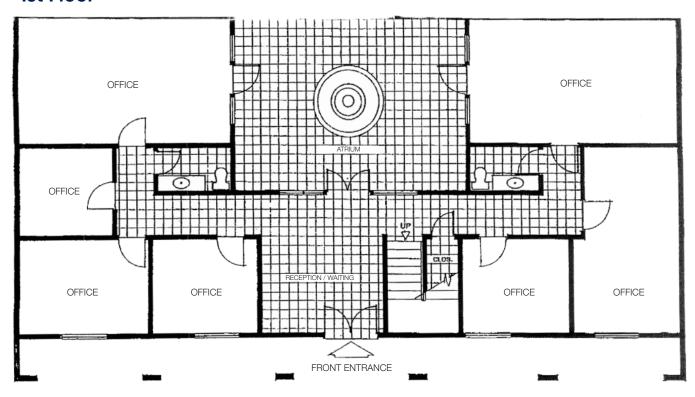

# **3350 Barham Boulevard** Floorplans

#### 1st Floor

#### **Features:**

- Furniture can potentially be made available
- Recently renovated entry and atrium area
- Up to 13 private offices, conference room, kitchen and private restrooms
- Multiple entrance points into the building
- Located within close proximity to Universal Studios and Warner Brothers Studios