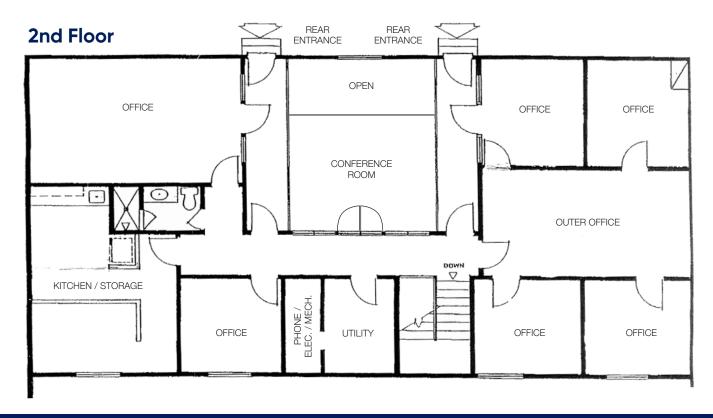

# **3350 Barham Boulevard** Floorplans

#### **Features:**

- Furniture can potentially be made available
- Recently renovated entry and atrium area
- Up to 13 private offices, conference room, kitchen and private restrooms
- Multiple entrance points into the building
- Located within close proximity to Universal Studios and Warner Brothers Studios