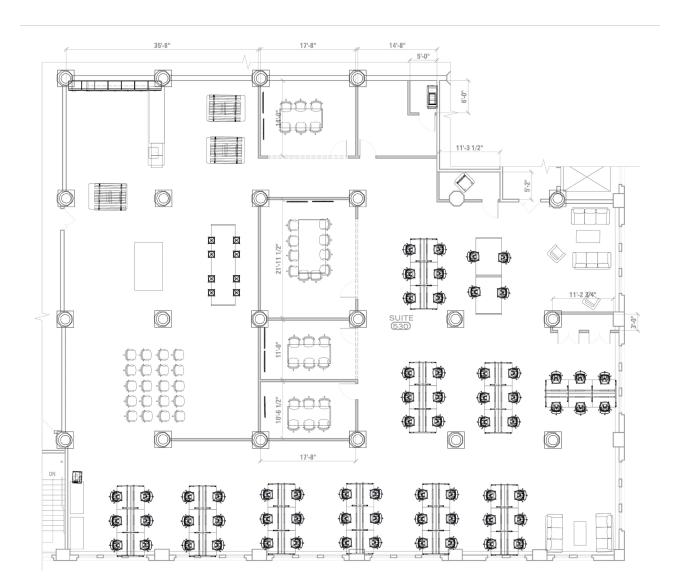

### Space Profile

| Premises           | Partial 5th Floor |
|--------------------|-------------------|
| Size (SF)          | 11,427 SF         |
| Estimated Capacity | 76 people         |
| Possession         | Immediate         |
| Rental Rate        | Upon Request      |
| Term               | April 30, 2027    |

#### **Space Notes**

- 24/7 access
- Loading dock
- Pets allowed
- Bike storage
- Parking
- Communal roof access
- Parking garage