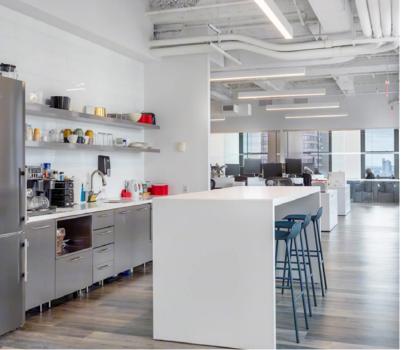

#### **Features**

- Penthouse floor
- Electricity submetered at
- Landlord's cost plus 5%
- Large private terrace
- Immediate occupancy
- Private restrooms
- Fully furnished
- Strong sublandlord