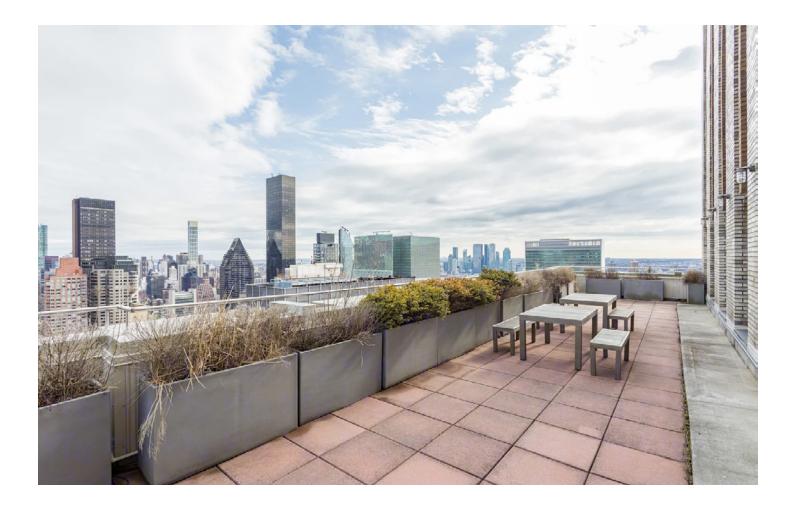

#### **Features**

- Penthouse floor
- Electricity submetered at
- Landlord's cost plus 5%
- Large private terrace
- Immediate occupancy
- Private restrooms
- Fully furnished
- Strong sublandlord