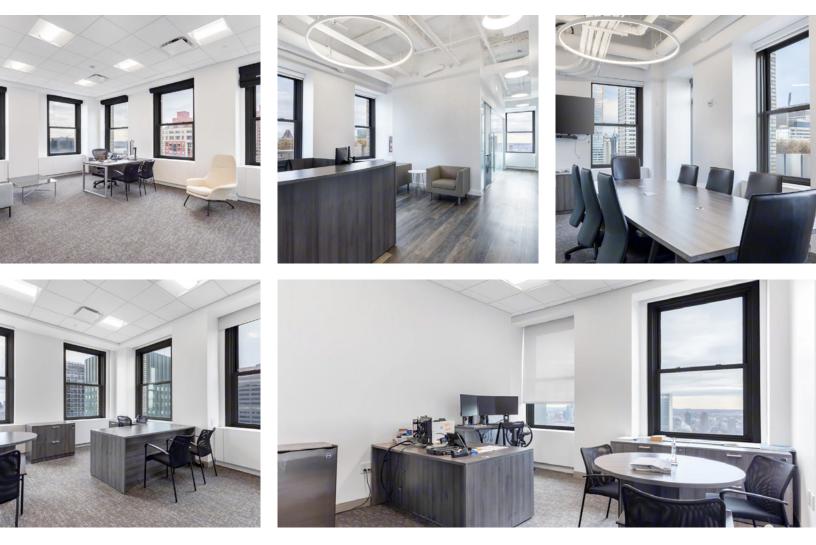

#### **Features**

- Penthouse floor
- Electricity submetered at
- Landlord's cost plus 5%
- Large private terrace
- Immediate occupancy
- Private restrooms
- Fully furnished
- Strong sublandlord

30 Workstations6 Offices3 Executive Offices1 Large Conference Room

1 Small Conference Room